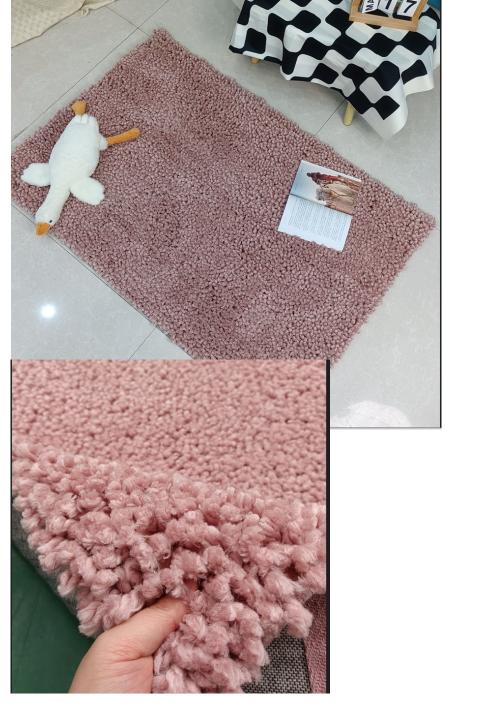

| Collection | 1300g polyester plush yarn shaggy,<br>4cm pile height, canvas backing, tape<br>edge                                                                                     |
|------------|-------------------------------------------------------------------------------------------------------------------------------------------------------------------------|
| PRICE      |                                                                                                                                                                         |
| Colors     | Any color can be dyed                                                                                                                                                   |
| Features   | <ol> <li>Soft hand feeling</li> <li>Soften up your living area</li> <li>Solid color to match the furniture and deco easily.</li> <li>Oekotex 100 certificate</li> </ol> |