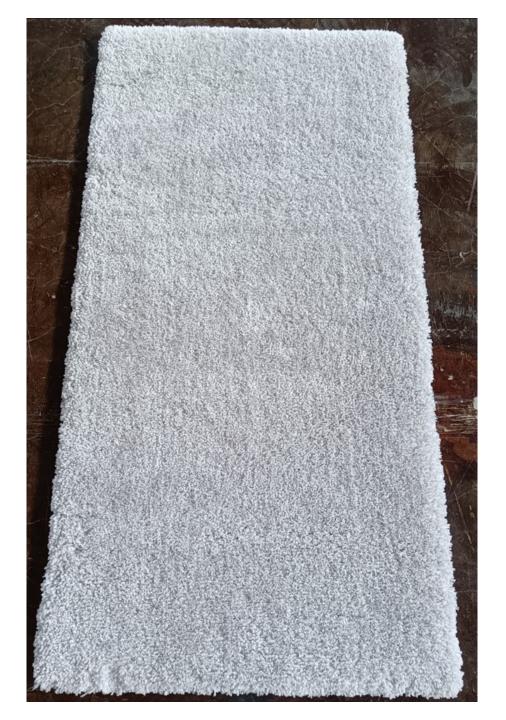

| Collection | 1600g polyester with shinning yarn shaggy, 1.5cm pile height, canvas backing, tape edge                                                                                 |
|------------|-------------------------------------------------------------------------------------------------------------------------------------------------------------------------|
| PRICE      |                                                                                                                                                                         |
| Colors     | Any color can be dyed                                                                                                                                                   |
| Features   | <ol> <li>Soft hand feeling</li> <li>Soften up your living area</li> <li>Solid color to match the furniture and deco easily.</li> <li>Oekotex 100 certificate</li> </ol> |