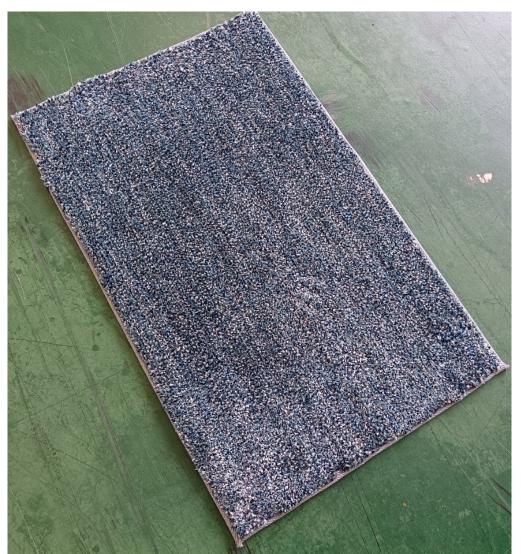

| 2024       | NEW SHAGGY 6-20-4                                                                                                                                                       |
|------------|-------------------------------------------------------------------------------------------------------------------------------------------------------------------------|
| Collection | 1400g polyester with shinning yarn shaggy, 3.5cm pile height, canvas backing, tape edge                                                                                 |
| PRICE      |                                                                                                                                                                         |
| Colors     | Any color can be dyed                                                                                                                                                   |
| Features   | <ol> <li>Soft hand feeling</li> <li>Soften up your living area</li> <li>Solid color to match the furniture and deco easily.</li> <li>Oekotex 100 certificate</li> </ol> |