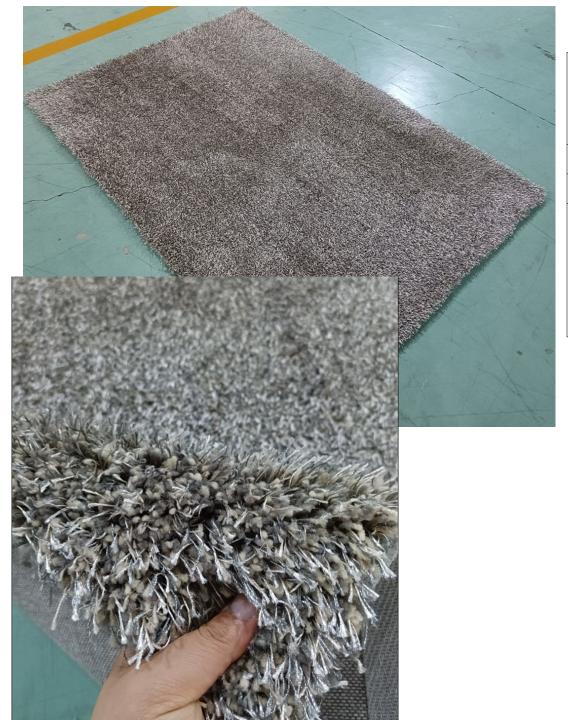

| 2024       | NEW SHAGGY 6-20-4                                                                                                                                                       |
|------------|-------------------------------------------------------------------------------------------------------------------------------------------------------------------------|
| Collection | 1400g polyester with shinning yarn shaggy, 3.5cm pile height, canvas backing, tape edge                                                                                 |
| PRICE      |                                                                                                                                                                         |
| Colors     | Any color can be dyed                                                                                                                                                   |
| Features   | <ol> <li>Soft hand feeling</li> <li>Soften up your living area</li> <li>Solid color to match the furniture and deco easily.</li> <li>Oekotex 100 certificate</li> </ol> |