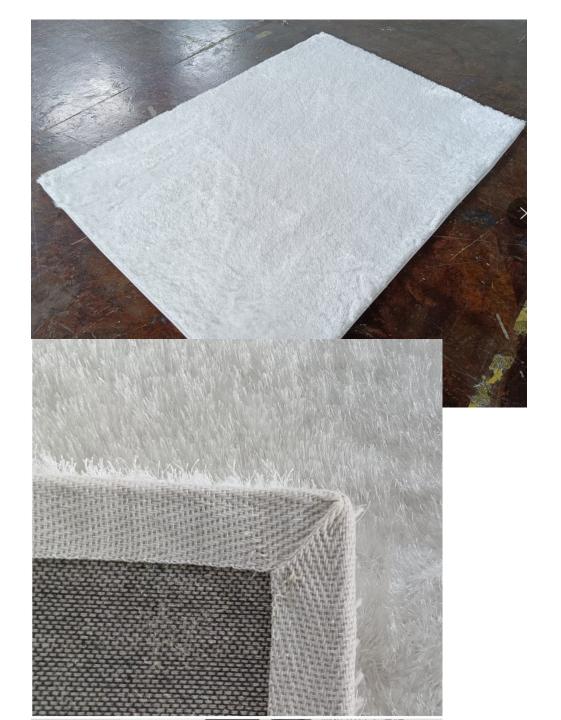

| Collection | 1600g polyester with shinning yarn shaggy, 1.5cm pile height, canvas backing, tape edge                                                                                 |
|------------|-------------------------------------------------------------------------------------------------------------------------------------------------------------------------|
| PRICE      |                                                                                                                                                                         |
| Colors     | Any color can be dyed                                                                                                                                                   |
| Features   | <ol> <li>Soft hand feeling</li> <li>Soften up your living area</li> <li>Solid color to match the furniture and deco easily.</li> <li>Oekotex 100 certificate</li> </ol> |