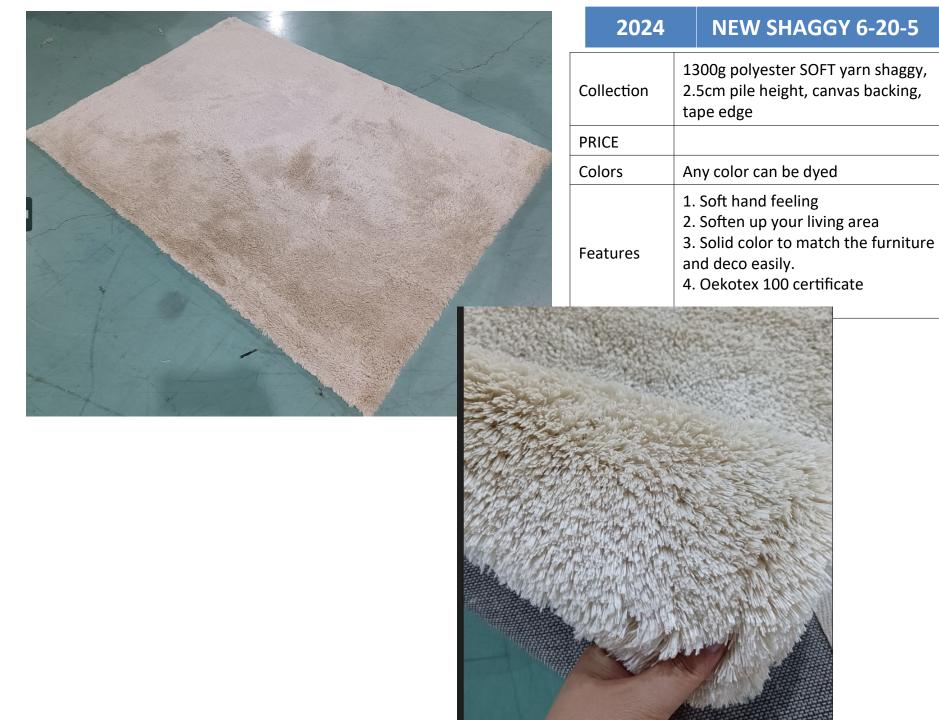

| Collection | 1300g polyester plush yarn shaggy,<br>4cm pile height, canvas backing, tape<br>edge                                                                                     |
|------------|-------------------------------------------------------------------------------------------------------------------------------------------------------------------------|
| PRICE      |                                                                                                                                                                         |
| Colors     | Any color can be dyed                                                                                                                                                   |
| Features   | <ol> <li>Soft hand feeling</li> <li>Soften up your living area</li> <li>Solid color to match the furniture and deco easily.</li> <li>Oekotex 100 certificate</li> </ol> |