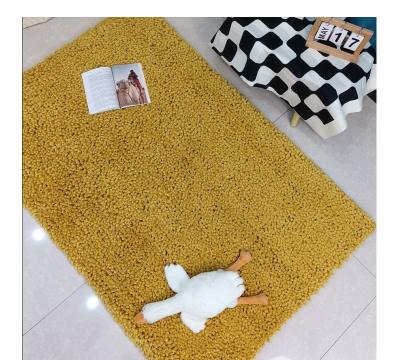

| Collection | 1300g polyester plush yarn shaggy,<br>4cm pile height, canvas backing, tape<br>edge                                                                                     |
|------------|-------------------------------------------------------------------------------------------------------------------------------------------------------------------------|
| PRICE      |                                                                                                                                                                         |
| Colors     | Any color can be dyed                                                                                                                                                   |
| Features   | <ol> <li>Soft hand feeling</li> <li>Soften up your living area</li> <li>Solid color to match the furniture and deco easily.</li> <li>Oekotex 100 certificate</li> </ol> |