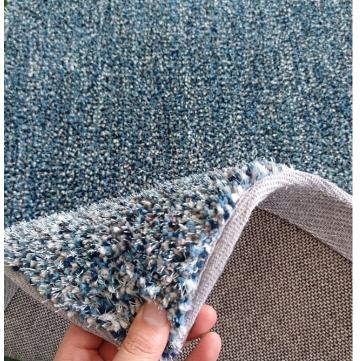

| 2024       | NEW SHAGGY 6-20-4                                                                                                                                                       |
|------------|-------------------------------------------------------------------------------------------------------------------------------------------------------------------------|
| Collection | 1400g polyester with shinning yarn shaggy, 3.5cm pile height, canvas backing, tape edge                                                                                 |
| PRICE      |                                                                                                                                                                         |
| Colors     | Any color can be dyed                                                                                                                                                   |
| Features   | <ol> <li>Soft hand feeling</li> <li>Soften up your living area</li> <li>Solid color to match the furniture and deco easily.</li> <li>Oekotex 100 certificate</li> </ol> |