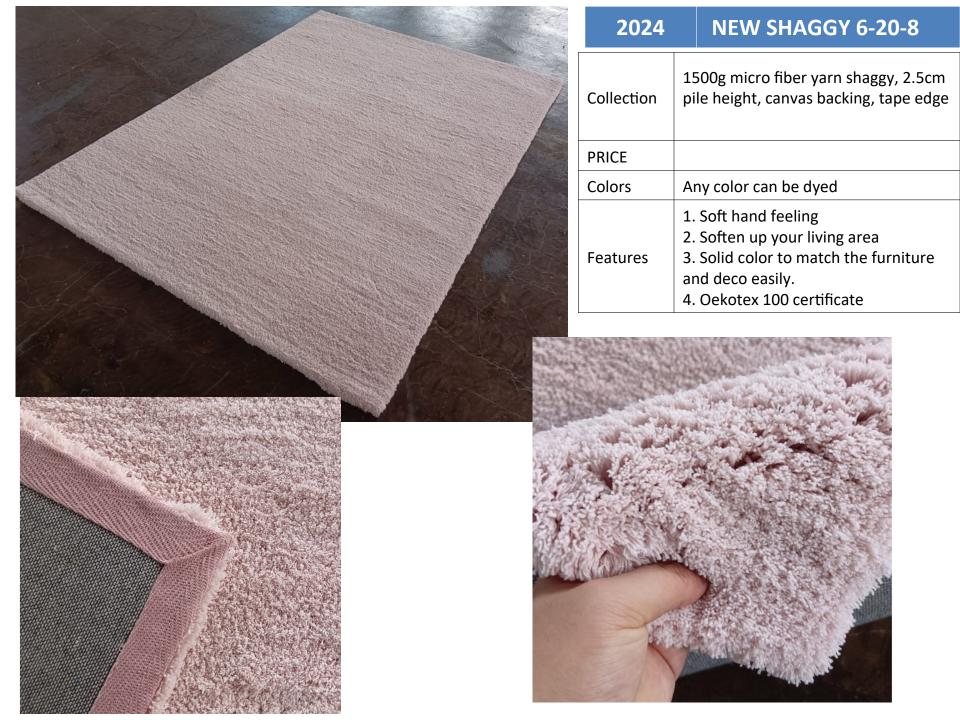

| 2024       | NEW SHAGGY 6-20-4                                                                                                                                                       |
|------------|-------------------------------------------------------------------------------------------------------------------------------------------------------------------------|
| Collection | 1400g polyester with shinning yarn shaggy, 3.5cm pile height, canvas backing, tape edge                                                                                 |
| PRICE      |                                                                                                                                                                         |
| Colors     | Any color can be dyed                                                                                                                                                   |
| Features   | <ol> <li>Soft hand feeling</li> <li>Soften up your living area</li> <li>Solid color to match the furniture and deco easily.</li> <li>Oekotex 100 certificate</li> </ol> |