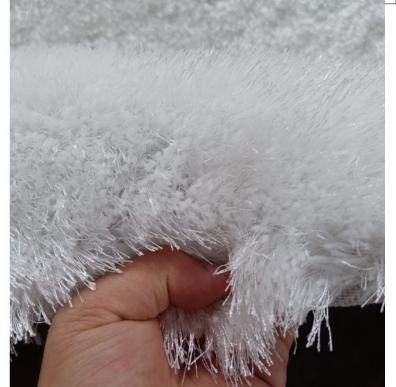

| Collection | 1600g polyester with shinning yarn shaggy, 1.5cm pile height, canvas backing, tape edge                                                                                 |
|------------|-------------------------------------------------------------------------------------------------------------------------------------------------------------------------|
| PRICE      |                                                                                                                                                                         |
| Colors     | Any color can be dyed                                                                                                                                                   |
| Features   | <ol> <li>Soft hand feeling</li> <li>Soften up your living area</li> <li>Solid color to match the furniture and deco easily.</li> <li>Oekotex 100 certificate</li> </ol> |