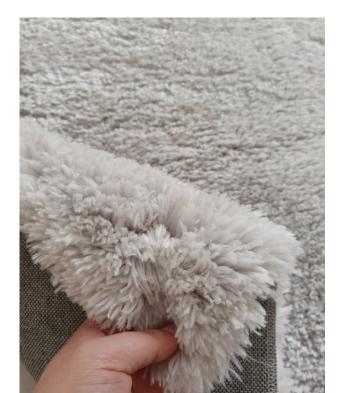

| Collection | 1800g polyester with shinning yarn shaggy, 3.5cm pile height, canvas backing, tape edge                                                                                 |
|------------|-------------------------------------------------------------------------------------------------------------------------------------------------------------------------|
| PRICE      |                                                                                                                                                                         |
| Colors     | Any color can be dyed                                                                                                                                                   |
| Features   | <ol> <li>Soft hand feeling</li> <li>Soften up your living area</li> <li>Solid color to match the furniture and deco easily.</li> <li>Oekotex 100 certificate</li> </ol> |