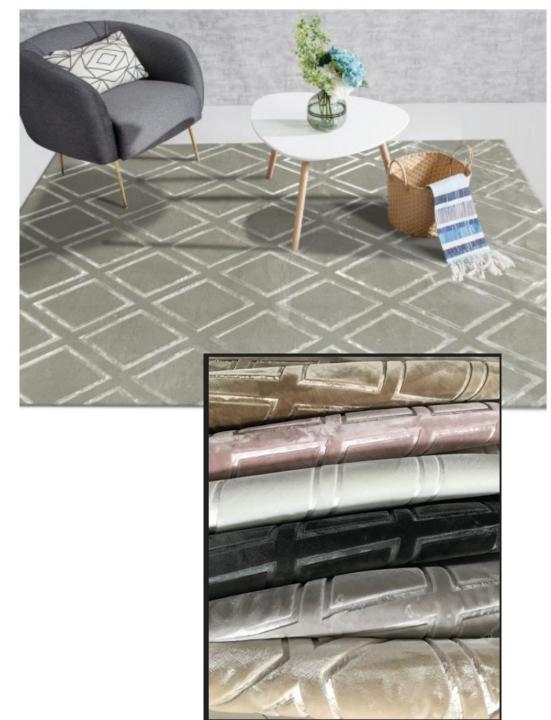

### 2024 NEW RUG 1-20-1

| Collection      | 500g polyester micro fiber pattern<br>rug, pile high 1cm, felt + canvas<br>backing, half serge edge                                                                              |
|-----------------|----------------------------------------------------------------------------------------------------------------------------------------------------------------------------------|
| Price           |                                                                                                                                                                                  |
| Total<br>weight | 1300g/SQ.MT                                                                                                                                                                      |
| Colors          | Any color can be dyed                                                                                                                                                            |
| Features        | <ol> <li>High low pile with pattern</li> <li>Soften up your living area</li> <li>GEO pattern to match the furniture and deco easily.</li> <li>Oekotex 100 certificate</li> </ol> |

| 2024            | More designs for 1-20-1                                                                                                                                                                                                                                                                                                                                                                                           |
|-----------------|-------------------------------------------------------------------------------------------------------------------------------------------------------------------------------------------------------------------------------------------------------------------------------------------------------------------------------------------------------------------------------------------------------------------|
| Collection      | 500g polyester micro fiber pattern<br>rug, pile high 1cm, felt + canvas<br>backing, half serge edge                                                                                                                                                                                                                                                                                                               |
| Total<br>weight | 1300g/SQ.MT                                                                                                                                                                                                                                                                                                                                                                                                       |
| Pattern         | For this quality, I have to explain that since these three pattern are not continually, the machine weave the fabric by roll, so we couldn't guarantee all rugs with same pattern. Factory cut the different size one by one from a roll fabric, all the rugs only come from one family, couldn't guarantee all rug with same pattern. It is workable with most of customers at present, is it workable with you? |