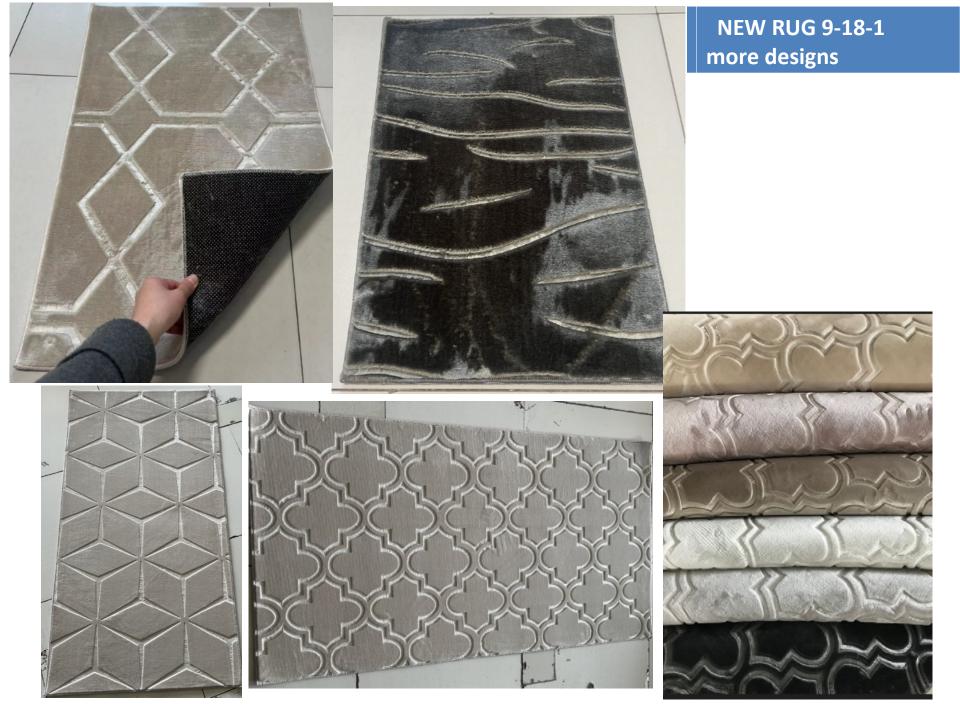

# NEW RUG 10-16-4 more deisngs

NEW RUG 10-16-4 more deisngs

**NEW RUG 9-18-1** 

| Collection      | 500g polyester fabric with embossed design, felt+canvas backing, sewing edge                                                           |
|-----------------|----------------------------------------------------------------------------------------------------------------------------------------|
| PRICE           |                                                                                                                                        |
| TOTAL<br>WEIGHT | 1200G/SQ.MT                                                                                                                            |
| Colors          | Any color can be dyed                                                                                                                  |
| Features        | <ol> <li>Soft hand feeling</li> <li>Soften up your living area</li> <li>GEO pattern to match the furniture and deco easily.</li> </ol> |

## NEW RUG 9-18-1 more designs