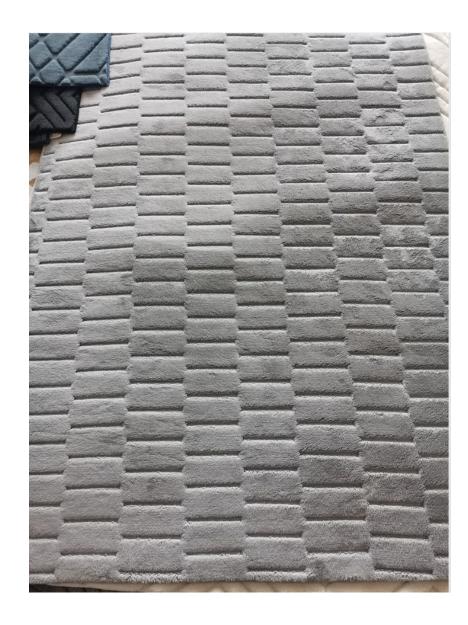

#### **NEW RUG 1-11-2**

| Collection      | 900gsm polyester with shinning yarn pattern rug, high pile 25mm, low pile 13mm, felt + canvas backing, half serge edge                                                                                                  |
|-----------------|-------------------------------------------------------------------------------------------------------------------------------------------------------------------------------------------------------------------------|
| PRICE           |                                                                                                                                                                                                                         |
| Total<br>weight | 1800g/sq.mt                                                                                                                                                                                                             |
| Colors          | Any color can be dyed                                                                                                                                                                                                   |
| Features        | <ol> <li>Shinning yarn to make the rug luxury.</li> <li>Super soft hand feeling</li> <li>High low pile make the pattern with 3D effect.</li> <li>Soften up your living area</li> <li>Oekotex 100 certificate</li> </ol> |

## NEW RUG 1-11-2 more designs