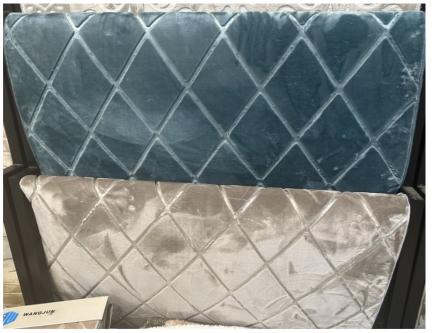

### 2024 NEW RUG 10-16-4

| Collection      | 300g polyester high low pile pattern rug, 1cm pile height, TPE + canvas foldable and washable backing, half serge edge                                                                                                                          |
|-----------------|-------------------------------------------------------------------------------------------------------------------------------------------------------------------------------------------------------------------------------------------------|
| Price           |                                                                                                                                                                                                                                                 |
| Total<br>weight | 1100G/sq.mt                                                                                                                                                                                                                                     |
| Colors          | Any color can be dyed, one color for one design                                                                                                                                                                                                 |
| Features        | <ol> <li>High low pile with pattern</li> <li>Soften up your living area</li> <li>GEO pattern to match the furniture and deco easily.</li> <li>Washable and foldable backing, anti-slipping backing.</li> <li>Oekotex 100 certificate</li> </ol> |

# NEW RUG 10-16-4 more deisngs

NEW RUG 10-16-4 more deisngs

**NEW RUG 9-18-1** 

| Collection      | 500g polyester fabric with embossed design, felt+canvas backing, sewing edge                                                           |
|-----------------|----------------------------------------------------------------------------------------------------------------------------------------|
| PRICE           |                                                                                                                                        |
| TOTAL<br>WEIGHT | 1200G/SQ.MT                                                                                                                            |
| Colors          | Any color can be dyed                                                                                                                  |
| Features        | <ol> <li>Soft hand feeling</li> <li>Soften up your living area</li> <li>GEO pattern to match the furniture and deco easily.</li> </ol> |