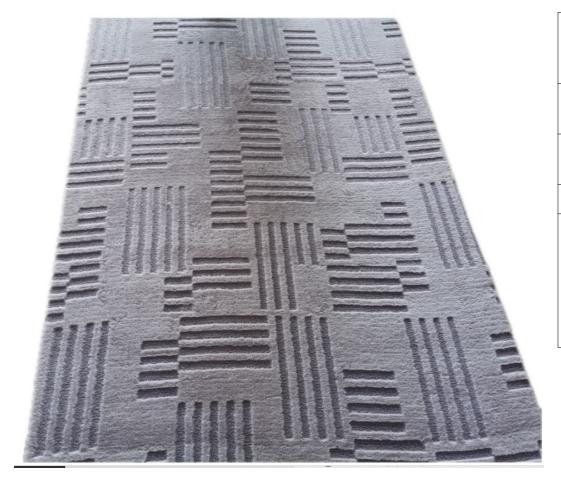

| Collection      | 800gsm polyester with shinning yarn pattern rug, high pile 23mm, low pile 13mm, felt + canvas backing, half serge edge                                                                                                  |
|-----------------|-------------------------------------------------------------------------------------------------------------------------------------------------------------------------------------------------------------------------|
| PRICE           |                                                                                                                                                                                                                         |
| Total<br>weight | 1600g/sq.mt                                                                                                                                                                                                             |
| Colors          | Any color can be dyed                                                                                                                                                                                                   |
| Features        | <ol> <li>Shinning yarn to make the rug luxury.</li> <li>Super soft hand feeling</li> <li>High low pile make the pattern with 3D effect.</li> <li>Soften up your living area</li> <li>Oekotex 100 certificate</li> </ol> |

# NEW RUG 1-11-1 more designs