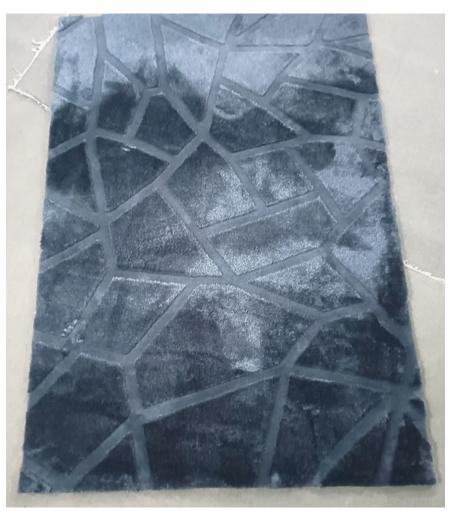

#### **NEW RUG 1-11-2**

| Collection      | 900gsm polyester with shinning yarn pattern rug, high pile 25mm, low pile 13mm, felt + canvas backing, half serge edge                                                                                                  |
|-----------------|-------------------------------------------------------------------------------------------------------------------------------------------------------------------------------------------------------------------------|
| PRICE           |                                                                                                                                                                                                                         |
| Total<br>weight | 1800g/sq.mt                                                                                                                                                                                                             |
| Colors          | Any color can be dyed                                                                                                                                                                                                   |
| Features        | <ol> <li>Shinning yarn to make the rug luxury.</li> <li>Super soft hand feeling</li> <li>High low pile make the pattern with 3D effect.</li> <li>Soften up your living area</li> <li>Oekotex 100 certificate</li> </ol> |

## NEW RUG 1-11-2 more designs