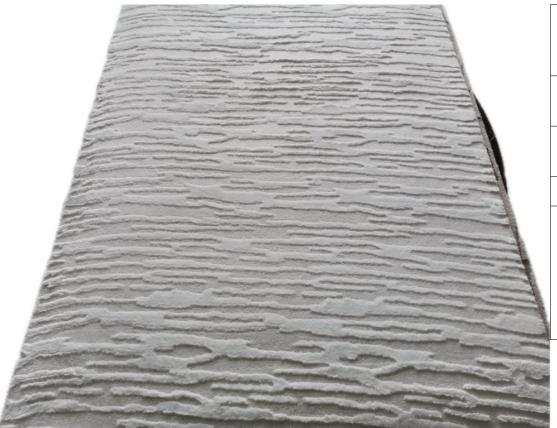

### 2024 NEW RUG 1-20-1

| Collection      | 500g polyester micro fiber pattern<br>rug, pile high 1cm, felt + canvas<br>backing, half serge edge                                                                              |
|-----------------|----------------------------------------------------------------------------------------------------------------------------------------------------------------------------------|
| Price           |                                                                                                                                                                                  |
| Total<br>weight | 1300g/SQ.MT                                                                                                                                                                      |
| Colors          | Any color can be dyed                                                                                                                                                            |
| Features        | <ol> <li>High low pile with pattern</li> <li>Soften up your living area</li> <li>GEO pattern to match the furniture and deco easily.</li> <li>Oekotex 100 certificate</li> </ol> |

| 2024            | More designs for 1-20-1                                                                                                                                                                                                                                                                                                                                                                                           |
|-----------------|-------------------------------------------------------------------------------------------------------------------------------------------------------------------------------------------------------------------------------------------------------------------------------------------------------------------------------------------------------------------------------------------------------------------|
| Collection      | 500g polyester micro fiber pattern<br>rug, pile high 1cm, felt + canvas<br>backing, half serge edge                                                                                                                                                                                                                                                                                                               |
| Total<br>weight | 1300g/SQ.MT                                                                                                                                                                                                                                                                                                                                                                                                       |
| Pattern         | For this quality, I have to explain that since these three pattern are not continually, the machine weave the fabric by roll, so we couldn't guarantee all rugs with same pattern. Factory cut the different size one by one from a roll fabric, all the rugs only come from one family, couldn't guarantee all rug with same pattern. It is workable with most of customers at present, is it workable with you? |