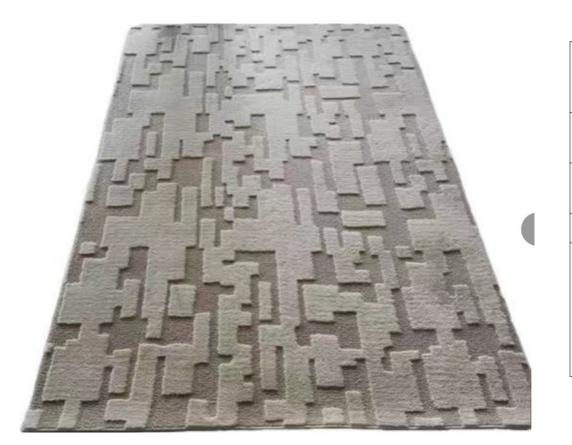

| Collection      | 500g polyester faux fur high low pile<br>pattern rug, 1cm pile height, felt +<br>canvas backing, half serging edge                                                               |
|-----------------|----------------------------------------------------------------------------------------------------------------------------------------------------------------------------------|
| Price           |                                                                                                                                                                                  |
| Total<br>weight | 1250g/sq.mt                                                                                                                                                                      |
| Colors          | Any color can be dyed                                                                                                                                                            |
| Features        | <ol> <li>High low pile with pattern</li> <li>Soften up your living area</li> <li>GEO pattern to match the furniture and deco easily.</li> <li>Oekotex 100 certificate</li> </ol> |

| Collection      | 500g polyester faux fur high low pile pattern rug, 1cm pile height, felt + canvas backing, half serging edge                                                                     |
|-----------------|----------------------------------------------------------------------------------------------------------------------------------------------------------------------------------|
| Price           |                                                                                                                                                                                  |
| Total<br>weight | 1250g/sq.mt                                                                                                                                                                      |
| Colors          | Any color can be dyed                                                                                                                                                            |
| Features        | <ol> <li>High low pile with pattern</li> <li>Soften up your living area</li> <li>GEO pattern to match the furniture and deco easily.</li> <li>Oekotex 100 certificate</li> </ol> |

| 500g polyester faux fur high low pile pattern rug, 1cm pile height, felt + canvas backing, half serging edge                                                                     |
|----------------------------------------------------------------------------------------------------------------------------------------------------------------------------------|
|                                                                                                                                                                                  |
| 1250g/sq.mt                                                                                                                                                                      |
| Any color can be dyed                                                                                                                                                            |
| <ol> <li>High low pile with pattern</li> <li>Soften up your living area</li> <li>GEO pattern to match the furniture and deco easily.</li> <li>Oekotex 100 certificate</li> </ol> |
|                                                                                                                                                                                  |