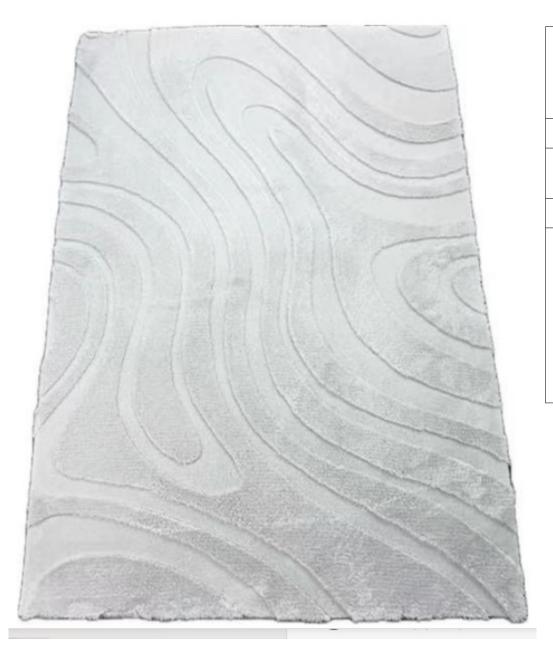

| Collection      | 500g polyester faux fur high low pile<br>pattern rug, 1cm pile height, felt +<br>canvas backing, half serging edge                                                               |
|-----------------|----------------------------------------------------------------------------------------------------------------------------------------------------------------------------------|
| Price           |                                                                                                                                                                                  |
| Total<br>weight | 1250g/sq.mt                                                                                                                                                                      |
| Colors          | Any color can be dyed                                                                                                                                                            |
| Features        | <ol> <li>High low pile with pattern</li> <li>Soften up your living area</li> <li>GEO pattern to match the furniture and deco easily.</li> <li>Oekotex 100 certificate</li> </ol> |

| Collection      | 500g polyester faux fur high low pile pattern rug, 1cm pile height, felt + canvas backing, half serging edge                                                                     |
|-----------------|----------------------------------------------------------------------------------------------------------------------------------------------------------------------------------|
| Price           |                                                                                                                                                                                  |
| Total<br>weight | 1250g/sq.mt                                                                                                                                                                      |
| Colors          | Any color can be dyed                                                                                                                                                            |
| Features        | <ol> <li>High low pile with pattern</li> <li>Soften up your living area</li> <li>GEO pattern to match the furniture and deco easily.</li> <li>Oekotex 100 certificate</li> </ol> |

| 500g polyester faux fur high low pile pattern rug, 1cm pile height, felt + canvas backing, half serging edge                                                                     |
|----------------------------------------------------------------------------------------------------------------------------------------------------------------------------------|
|                                                                                                                                                                                  |
| 1250g/sq.mt                                                                                                                                                                      |
| Any color can be dyed                                                                                                                                                            |
| <ol> <li>High low pile with pattern</li> <li>Soften up your living area</li> <li>GEO pattern to match the furniture and deco easily.</li> <li>Oekotex 100 certificate</li> </ol> |
|                                                                                                                                                                                  |