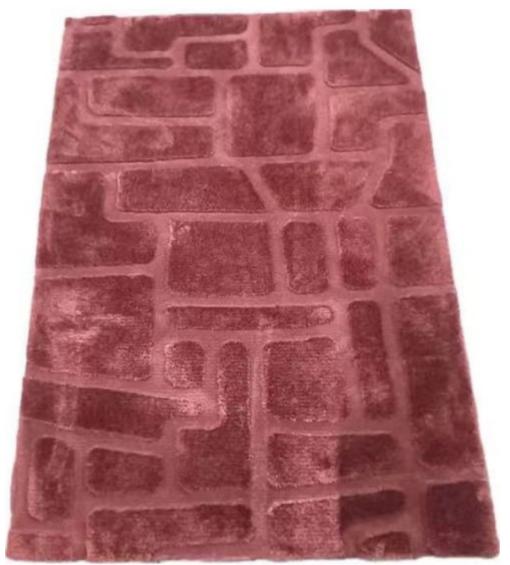

# NEW RUG 10-16-4 more deisngs

NEW RUG 10-16-4 more deisngs

**NEW RUG 9-18-1** 

| Collection      | 500g polyester fabric with embossed design, felt+canvas backing, sewing edge                                                           |
|-----------------|----------------------------------------------------------------------------------------------------------------------------------------|
| PRICE           |                                                                                                                                        |
| TOTAL<br>WEIGHT | 1200G/SQ.MT                                                                                                                            |
| Colors          | Any color can be dyed                                                                                                                  |
| Features        | <ol> <li>Soft hand feeling</li> <li>Soften up your living area</li> <li>GEO pattern to match the furniture and deco easily.</li> </ol> |