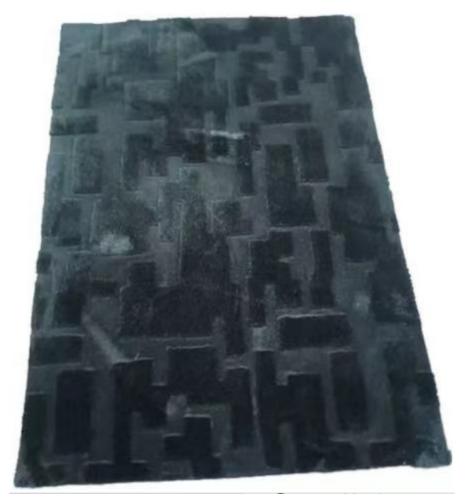

| Collection      | 800gsm polyester with shinning yarn pattern rug, high pile 23mm, low pile 13mm, felt + canvas backing, half serge edge                                                                                                  |
|-----------------|-------------------------------------------------------------------------------------------------------------------------------------------------------------------------------------------------------------------------|
| PRICE           |                                                                                                                                                                                                                         |
| Total<br>weight | 1600g/sq.mt                                                                                                                                                                                                             |
| Colors          | Any color can be dyed                                                                                                                                                                                                   |
| Features        | <ol> <li>Shinning yarn to make the rug luxury.</li> <li>Super soft hand feeling</li> <li>High low pile make the pattern with 3D effect.</li> <li>Soften up your living area</li> <li>Oekotex 100 certificate</li> </ol> |

# NEW RUG 1-11-1 more designs