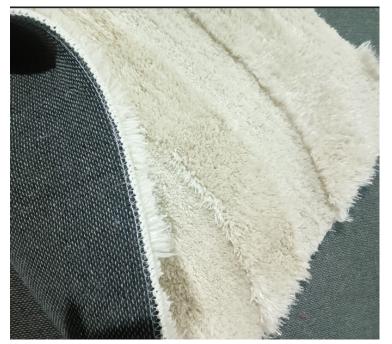

| Collection      | 500g polyester faux fur high low pile<br>pattern rug, 1cm pile height, felt +<br>canvas backing, half serging edge                                                               |
|-----------------|----------------------------------------------------------------------------------------------------------------------------------------------------------------------------------|
| Price           |                                                                                                                                                                                  |
| Total<br>weight | 1250g/sq.mt                                                                                                                                                                      |
| Colors          | Any color can be dyed                                                                                                                                                            |
| Features        | <ol> <li>High low pile with pattern</li> <li>Soften up your living area</li> <li>GEO pattern to match the furniture and deco easily.</li> <li>Oekotex 100 certificate</li> </ol> |

| Collection      | 500g polyester faux fur high low pile pattern rug, 1cm pile height, felt + canvas backing, half serging edge                                                                     |
|-----------------|----------------------------------------------------------------------------------------------------------------------------------------------------------------------------------|
| Price           |                                                                                                                                                                                  |
| Total<br>weight | 1250g/sq.mt                                                                                                                                                                      |
| Colors          | Any color can be dyed                                                                                                                                                            |
| Features        | <ol> <li>High low pile with pattern</li> <li>Soften up your living area</li> <li>GEO pattern to match the furniture and deco easily.</li> <li>Oekotex 100 certificate</li> </ol> |

| 500g polyester faux fur high low pile pattern rug, 1cm pile height, felt + canvas backing, half serging edge                                                                     |
|----------------------------------------------------------------------------------------------------------------------------------------------------------------------------------|
|                                                                                                                                                                                  |
| 1250g/sq.mt                                                                                                                                                                      |
| Any color can be dyed                                                                                                                                                            |
| <ol> <li>High low pile with pattern</li> <li>Soften up your living area</li> <li>GEO pattern to match the furniture and deco easily.</li> <li>Oekotex 100 certificate</li> </ol> |
|                                                                                                                                                                                  |