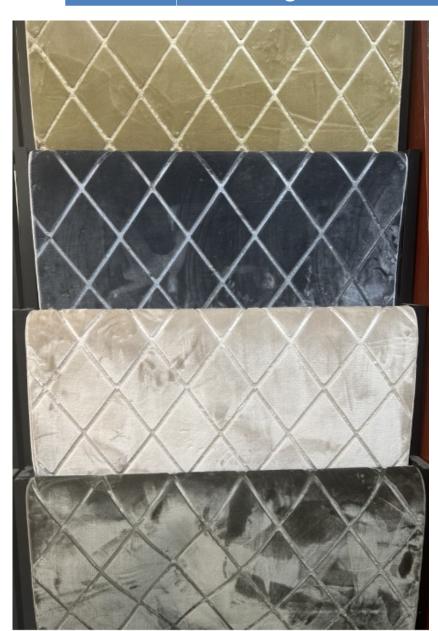

#### **NEW RUG 1-11-2**

| Collection      | 900gsm polyester with shinning yarn pattern rug, high pile 25mm, low pile 13mm, felt + canvas backing, half serge edge                                                                                                  |
|-----------------|-------------------------------------------------------------------------------------------------------------------------------------------------------------------------------------------------------------------------|
| PRICE           |                                                                                                                                                                                                                         |
| Total<br>weight | 1800g/sq.mt                                                                                                                                                                                                             |
| Colors          | Any color can be dyed                                                                                                                                                                                                   |
| Features        | <ol> <li>Shinning yarn to make the rug luxury.</li> <li>Super soft hand feeling</li> <li>High low pile make the pattern with 3D effect.</li> <li>Soften up your living area</li> <li>Oekotex 100 certificate</li> </ol> |

## NEW RUG 1-11-2 more designs