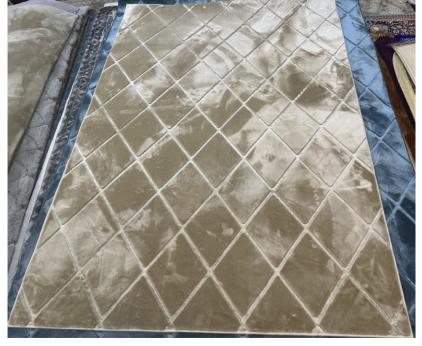

### 2024 NEW RUG 10-16-4

| Collection      | 300g polyester high low pile pattern rug, 1cm pile height, TPE + canvas foldable and washable backing, half serge edge                                                                                                                          |
|-----------------|-------------------------------------------------------------------------------------------------------------------------------------------------------------------------------------------------------------------------------------------------|
| Price           |                                                                                                                                                                                                                                                 |
| Total<br>weight | 1100G/sq.mt                                                                                                                                                                                                                                     |
| Colors          | Any color can be dyed, one color for one design                                                                                                                                                                                                 |
| Features        | <ol> <li>High low pile with pattern</li> <li>Soften up your living area</li> <li>GEO pattern to match the furniture and deco easily.</li> <li>Washable and foldable backing, anti-slipping backing.</li> <li>Oekotex 100 certificate</li> </ol> |

# NEW RUG 10-16-4 more deisngs

NEW RUG 10-16-4 more deisngs

**NEW RUG 9-18-1** 

| Collection      | 500g polyester fabric with embossed design, felt+canvas backing, sewing edge                                                           |
|-----------------|----------------------------------------------------------------------------------------------------------------------------------------|
| PRICE           |                                                                                                                                        |
| TOTAL<br>WEIGHT | 1200G/SQ.MT                                                                                                                            |
| Colors          | Any color can be dyed                                                                                                                  |
| Features        | <ol> <li>Soft hand feeling</li> <li>Soften up your living area</li> <li>GEO pattern to match the furniture and deco easily.</li> </ol> |