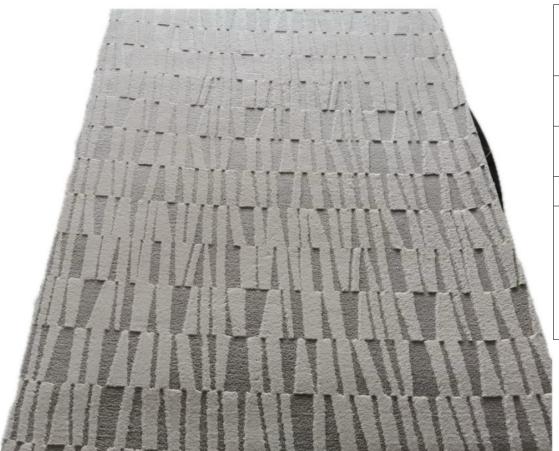

#### **NEW RUG 1-11-2**

| Collection      | 900gsm polyester with shinning yarn pattern rug, high pile 25mm, low pile 13mm, felt + canvas backing, half serge edge                                                                                                  |
|-----------------|-------------------------------------------------------------------------------------------------------------------------------------------------------------------------------------------------------------------------|
| PRICE           |                                                                                                                                                                                                                         |
| Total<br>weight | 1800g/sq.mt                                                                                                                                                                                                             |
| Colors          | Any color can be dyed                                                                                                                                                                                                   |
| Features        | <ol> <li>Shinning yarn to make the rug luxury.</li> <li>Super soft hand feeling</li> <li>High low pile make the pattern with 3D effect.</li> <li>Soften up your living area</li> <li>Oekotex 100 certificate</li> </ol> |

## NEW RUG 1-11-2 more designs