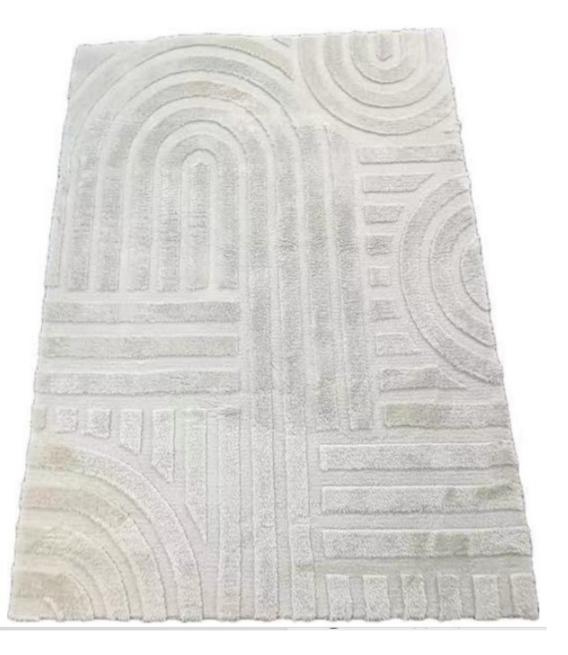

| Collection      | 500g polyester faux fur high low pile<br>pattern rug, 1cm pile height, felt +<br>canvas backing, half serging edge                                                               |
|-----------------|----------------------------------------------------------------------------------------------------------------------------------------------------------------------------------|
| Price           |                                                                                                                                                                                  |
| Total<br>weight | 1250g/sq.mt                                                                                                                                                                      |
| Colors          | Any color can be dyed                                                                                                                                                            |
| Features        | <ol> <li>High low pile with pattern</li> <li>Soften up your living area</li> <li>GEO pattern to match the furniture and deco easily.</li> <li>Oekotex 100 certificate</li> </ol> |

| Collection      | 500g polyester faux fur high low pile pattern rug, 1cm pile height, felt + canvas backing, half serging edge                                                                     |
|-----------------|----------------------------------------------------------------------------------------------------------------------------------------------------------------------------------|
| Price           |                                                                                                                                                                                  |
| Total<br>weight | 1250g/sq.mt                                                                                                                                                                      |
| Colors          | Any color can be dyed                                                                                                                                                            |
| Features        | <ol> <li>High low pile with pattern</li> <li>Soften up your living area</li> <li>GEO pattern to match the furniture and deco easily.</li> <li>Oekotex 100 certificate</li> </ol> |

| 500g polyester faux fur high low pile pattern rug, 1cm pile height, felt + canvas backing, half serging edge                                                                     |
|----------------------------------------------------------------------------------------------------------------------------------------------------------------------------------|
|                                                                                                                                                                                  |
| 1250g/sq.mt                                                                                                                                                                      |
| Any color can be dyed                                                                                                                                                            |
| <ol> <li>High low pile with pattern</li> <li>Soften up your living area</li> <li>GEO pattern to match the furniture and deco easily.</li> <li>Oekotex 100 certificate</li> </ol> |
|                                                                                                                                                                                  |