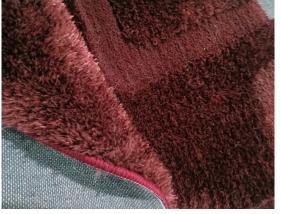

| Collection      | 500g polyester faux fur high low pile<br>pattern rug, 1cm pile height, felt +<br>canvas backing, half serging edge                                                               |
|-----------------|----------------------------------------------------------------------------------------------------------------------------------------------------------------------------------|
| Price           |                                                                                                                                                                                  |
| Total<br>weight | 1250g/sq.mt                                                                                                                                                                      |
| Colors          | Any color can be dyed                                                                                                                                                            |
| Features        | <ol> <li>High low pile with pattern</li> <li>Soften up your living area</li> <li>GEO pattern to match the furniture and deco easily.</li> <li>Oekotex 100 certificate</li> </ol> |

| Collection      | 500g polyester faux fur high low pile pattern rug, 1cm pile height, felt + canvas backing, half serging edge                                                                     |
|-----------------|----------------------------------------------------------------------------------------------------------------------------------------------------------------------------------|
| Price           |                                                                                                                                                                                  |
| Total<br>weight | 1250g/sq.mt                                                                                                                                                                      |
| Colors          | Any color can be dyed                                                                                                                                                            |
| Features        | <ol> <li>High low pile with pattern</li> <li>Soften up your living area</li> <li>GEO pattern to match the furniture and deco easily.</li> <li>Oekotex 100 certificate</li> </ol> |

| 500g polyester faux fur high low pile pattern rug, 1cm pile height, felt + canvas backing, half serging edge                                                                     |
|----------------------------------------------------------------------------------------------------------------------------------------------------------------------------------|
|                                                                                                                                                                                  |
| 1250g/sq.mt                                                                                                                                                                      |
| Any color can be dyed                                                                                                                                                            |
| <ol> <li>High low pile with pattern</li> <li>Soften up your living area</li> <li>GEO pattern to match the furniture and deco easily.</li> <li>Oekotex 100 certificate</li> </ol> |
|                                                                                                                                                                                  |