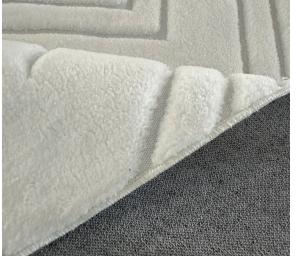

| Collection      | 500g polyester faux fur high low pile<br>pattern rug, 1cm pile height, felt +<br>canvas backing, half serging edge                                                               |
|-----------------|----------------------------------------------------------------------------------------------------------------------------------------------------------------------------------|
| Price           |                                                                                                                                                                                  |
| Total<br>weight | 1250g/sq.mt                                                                                                                                                                      |
| Colors          | Any color can be dyed                                                                                                                                                            |
| Features        | <ol> <li>High low pile with pattern</li> <li>Soften up your living area</li> <li>GEO pattern to match the furniture and deco easily.</li> <li>Oekotex 100 certificate</li> </ol> |

| Collection      | 500g polyester faux fur high low pile pattern rug, 1cm pile height, felt + canvas backing, half serging edge                                                                     |
|-----------------|----------------------------------------------------------------------------------------------------------------------------------------------------------------------------------|
| Price           |                                                                                                                                                                                  |
| Total<br>weight | 1250g/sq.mt                                                                                                                                                                      |
| Colors          | Any color can be dyed                                                                                                                                                            |
| Features        | <ol> <li>High low pile with pattern</li> <li>Soften up your living area</li> <li>GEO pattern to match the furniture and deco easily.</li> <li>Oekotex 100 certificate</li> </ol> |

| 500g polyester faux fur high low pile pattern rug, 1cm pile height, felt + canvas backing, half serging edge                                                                     |
|----------------------------------------------------------------------------------------------------------------------------------------------------------------------------------|
|                                                                                                                                                                                  |
| 1250g/sq.mt                                                                                                                                                                      |
| Any color can be dyed                                                                                                                                                            |
| <ol> <li>High low pile with pattern</li> <li>Soften up your living area</li> <li>GEO pattern to match the furniture and deco easily.</li> <li>Oekotex 100 certificate</li> </ol> |
|                                                                                                                                                                                  |