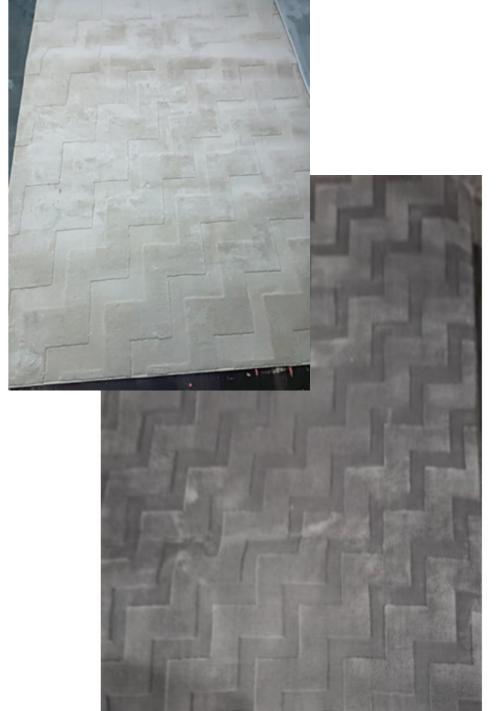

### 2024 NEW RUG 1-20-1

| Collection      | 500g polyester micro fiber pattern<br>rug, pile high 1cm, felt + canvas<br>backing, half serge edge                                                                              |
|-----------------|----------------------------------------------------------------------------------------------------------------------------------------------------------------------------------|
| Price           |                                                                                                                                                                                  |
| Total<br>weight | 1300g/SQ.MT                                                                                                                                                                      |
| Colors          | Any color can be dyed                                                                                                                                                            |
| Features        | <ol> <li>High low pile with pattern</li> <li>Soften up your living area</li> <li>GEO pattern to match the furniture and deco easily.</li> <li>Oekotex 100 certificate</li> </ol> |

| 2024            | More designs for 1-20-1                                                                                                                                                                                                                                                                                                                                                                                           |
|-----------------|-------------------------------------------------------------------------------------------------------------------------------------------------------------------------------------------------------------------------------------------------------------------------------------------------------------------------------------------------------------------------------------------------------------------|
| Collection      | 500g polyester micro fiber pattern<br>rug, pile high 1cm, felt + canvas<br>backing, half serge edge                                                                                                                                                                                                                                                                                                               |
| Total<br>weight | 1300g/SQ.MT                                                                                                                                                                                                                                                                                                                                                                                                       |
| Pattern         | For this quality, I have to explain that since these three pattern are not continually, the machine weave the fabric by roll, so we couldn't guarantee all rugs with same pattern. Factory cut the different size one by one from a roll fabric, all the rugs only come from one family, couldn't guarantee all rug with same pattern. It is workable with most of customers at present, is it workable with you? |