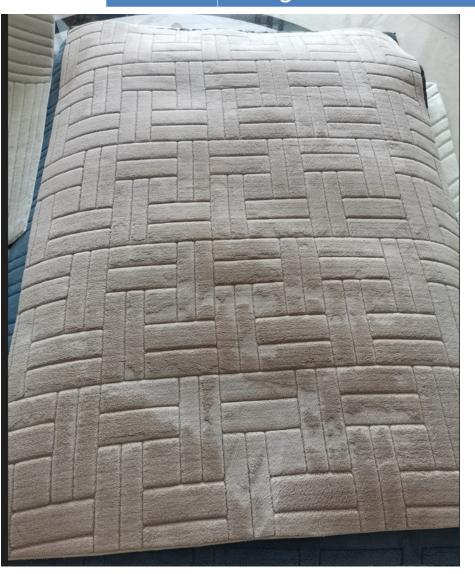

### 2024 NEW RUG 10-16-4

| Collection      | 300g polyester high low pile pattern rug, 1cm pile height, TPE + canvas foldable and washable backing, half serge edge                                                                                                                          |
|-----------------|-------------------------------------------------------------------------------------------------------------------------------------------------------------------------------------------------------------------------------------------------|
| Price           |                                                                                                                                                                                                                                                 |
| Total<br>weight | 1100G/sq.mt                                                                                                                                                                                                                                     |
| Colors          | Any color can be dyed, one color for one design                                                                                                                                                                                                 |
| Features        | <ol> <li>High low pile with pattern</li> <li>Soften up your living area</li> <li>GEO pattern to match the furniture and deco easily.</li> <li>Washable and foldable backing, anti-slipping backing.</li> <li>Oekotex 100 certificate</li> </ol> |

# NEW RUG 10-16-4 more deisngs

NEW RUG 10-16-4 more deisngs

**NEW RUG 9-18-1** 

| Collection      | 500g polyester fabric with embossed design, felt+canvas backing, sewing edge                                                           |
|-----------------|----------------------------------------------------------------------------------------------------------------------------------------|
| PRICE           |                                                                                                                                        |
| TOTAL<br>WEIGHT | 1200G/SQ.MT                                                                                                                            |
| Colors          | Any color can be dyed                                                                                                                  |
| Features        | <ol> <li>Soft hand feeling</li> <li>Soften up your living area</li> <li>GEO pattern to match the furniture and deco easily.</li> </ol> |