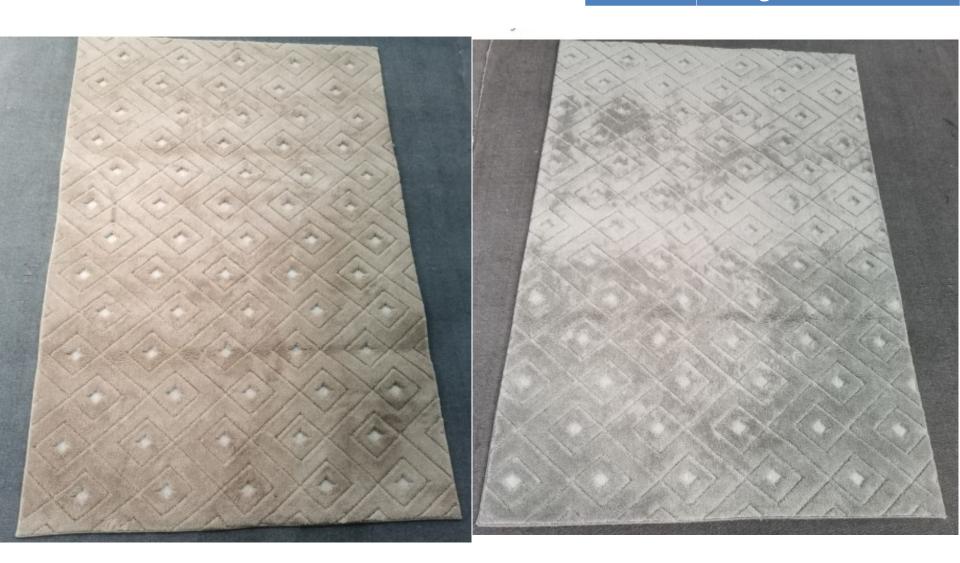

### 2024 NEW RUG 1-20-1

| Collection      | 500g polyester micro fiber pattern<br>rug, pile high 1cm, felt + canvas<br>backing, half serge edge                                                                              |
|-----------------|----------------------------------------------------------------------------------------------------------------------------------------------------------------------------------|
| Price           |                                                                                                                                                                                  |
| Total<br>weight | 1300g/SQ.MT                                                                                                                                                                      |
| Colors          | Any color can be dyed                                                                                                                                                            |
| Features        | <ol> <li>High low pile with pattern</li> <li>Soften up your living area</li> <li>GEO pattern to match the furniture and deco easily.</li> <li>Oekotex 100 certificate</li> </ol> |

| 2024            | More designs for 1-20-1                                                                                                                                                                                                                                                                                                                                                                                           |
|-----------------|-------------------------------------------------------------------------------------------------------------------------------------------------------------------------------------------------------------------------------------------------------------------------------------------------------------------------------------------------------------------------------------------------------------------|
| Collection      | 500g polyester micro fiber pattern<br>rug, pile high 1cm, felt + canvas<br>backing, half serge edge                                                                                                                                                                                                                                                                                                               |
| Total<br>weight | 1300g/SQ.MT                                                                                                                                                                                                                                                                                                                                                                                                       |
| Pattern         | For this quality, I have to explain that since these three pattern are not continually, the machine weave the fabric by roll, so we couldn't guarantee all rugs with same pattern. Factory cut the different size one by one from a roll fabric, all the rugs only come from one family, couldn't guarantee all rug with same pattern. It is workable with most of customers at present, is it workable with you? |