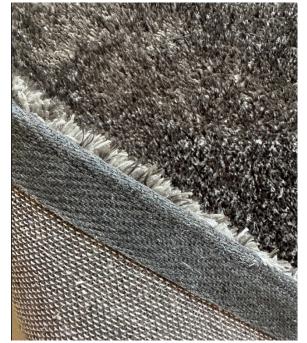

2024 NEW RUG 1-23-9

| Collection   | 950g polyester shinning yarn rug, pile<br>height 2.5cm, felt+ Canvas backing,<br>tape edge                                                                                    |
|--------------|-------------------------------------------------------------------------------------------------------------------------------------------------------------------------------|
| PRICE        |                                                                                                                                                                               |
| Total weight | 1800g/SQ.MT                                                                                                                                                                   |
| Colors       | Any color can be dyed                                                                                                                                                         |
| Features     | <ol> <li>Super soft hand feeling</li> <li>Soften up your living area</li> <li>Solid color to match the furniture and deco easily.</li> <li>Oekotex 100 certificate</li> </ol> |