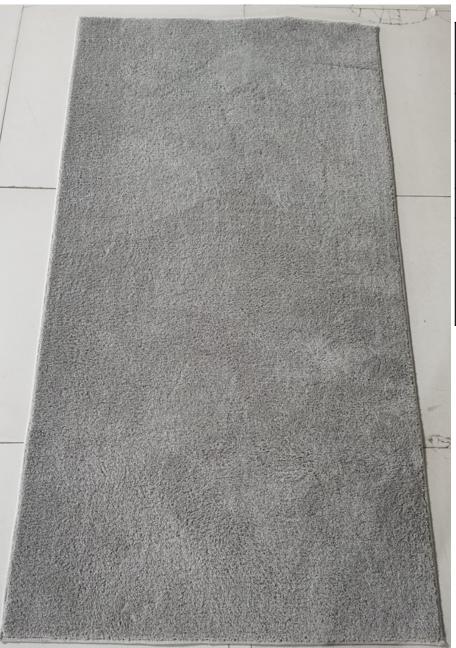

**NEW RUG 1-23-10** 

| Collection   | 420g polyester micro fiber yarn rug, pile height 1.0cm, anti-slipping felt backing, sewing edge                |
|--------------|----------------------------------------------------------------------------------------------------------------|
| PRICE        |                                                                                                                |
| Total weight | 1000g/SQ.MT                                                                                                    |
| Colors       | Any color can be dyed                                                                                          |
| Features     | Super soft hand feeling     Soften up your living area     Solid color to match the furniture and deco easily. |

anti-slipping felt backing

**BLACK AND IVORY MIXED COLOR** 

| 2024            | NEW RUG 1-23-11                                                                                                                   |
|-----------------|-----------------------------------------------------------------------------------------------------------------------------------|
| Collection      | 900g polyester micro fiber mixed color rug, 2.5cm pile height, felt + canvas backing, sewing edge                                 |
| PRICE           |                                                                                                                                   |
| TOTAL<br>WEIGHT | 1700G                                                                                                                             |
| Colors          | Any color can be dyed                                                                                                             |
| Features        | <ol> <li>Mixed color</li> <li>Soften up your living area</li> <li>Simple color to match the furniture and deco easily.</li> </ol> |