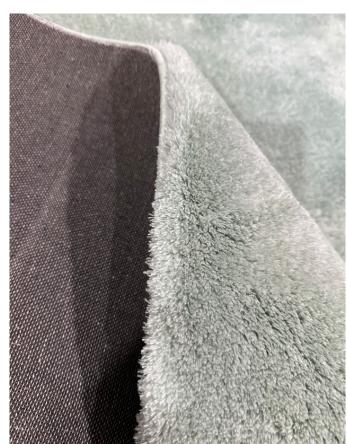

2024 NEW RUG 1-23-9

| Collection   | 950g polyester shinning yarn rug, pile<br>height 2.5cm, felt+ Canvas backing,<br>tape edge                                                                                    |
|--------------|-------------------------------------------------------------------------------------------------------------------------------------------------------------------------------|
| PRICE        |                                                                                                                                                                               |
| Total weight | 1800g/SQ.MT                                                                                                                                                                   |
| Colors       | Any color can be dyed                                                                                                                                                         |
| Features     | <ol> <li>Super soft hand feeling</li> <li>Soften up your living area</li> <li>Solid color to match the furniture and deco easily.</li> <li>Oekotex 100 certificate</li> </ol> |

**NEW RUG 1-23-10** 

| Collection   | 420g polyester micro fiber yarn rug, pile height 1.0cm, anti-slipping felt backing, sewing edge                |
|--------------|----------------------------------------------------------------------------------------------------------------|
| PRICE        |                                                                                                                |
| Total weight | 1000g/SQ.MT                                                                                                    |
| Colors       | Any color can be dyed                                                                                          |
| Features     | Super soft hand feeling     Soften up your living area     Solid color to match the furniture and deco easily. |