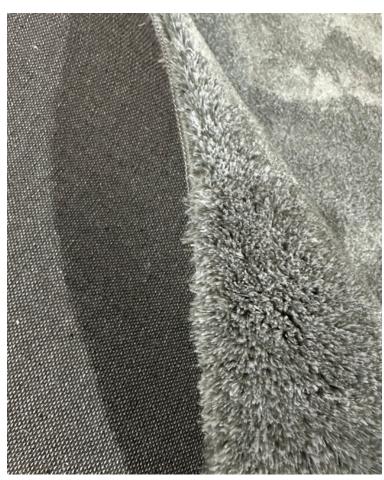

anti-slipping felt backing

**BLACK AND IVORY MIXED COLOR** 

| 2024            | NEW RUG 1-23-11                                                                                                                   |
|-----------------|-----------------------------------------------------------------------------------------------------------------------------------|
| Collection      | 900g polyester micro fiber mixed color rug, 2.5cm pile height, felt + canvas backing, sewing edge                                 |
| PRICE           |                                                                                                                                   |
| TOTAL<br>WEIGHT | 1700G                                                                                                                             |
| Colors          | Any color can be dyed                                                                                                             |
| Features        | <ol> <li>Mixed color</li> <li>Soften up your living area</li> <li>Simple color to match the furniture and deco easily.</li> </ol> |