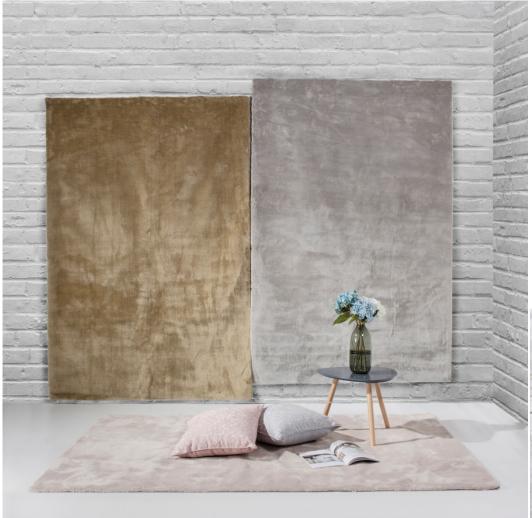

## 2024 NEW ITEM 1-23-7

| Quality      | 900gsm polyester micro fiber yarn rug,<br>pile height 1.2cm , felt+canvas backing,<br>tape edge                                                     |
|--------------|-----------------------------------------------------------------------------------------------------------------------------------------------------|
| PRICE        |                                                                                                                                                     |
| Total weight | 1500gsm                                                                                                                                             |
| MOQ          | 500sq.mt/color/width                                                                                                                                |
| Max width    | 4M                                                                                                                                                  |
| Features     | <ol> <li>Looks elegant</li> <li>Felt+ Canvas backing</li> <li>Very soft and comfortable hand feeling</li> <li>Very popular in the market</li> </ol> |

## Color Reference

2024 NEW RUG 1-23-8

| Collection   | 1000g Recycle polyester yarn rug,<br>3.5cm pile height, TPR+canvas<br>washable and foldable backing,<br>sewing edge     |
|--------------|-------------------------------------------------------------------------------------------------------------------------|
| PRICE        |                                                                                                                         |
| Total weight | 1800g/sq.mt                                                                                                             |
| MOQ          | 1000sq.mt/color/width                                                                                                   |
| Colors       | Any color can be dyed                                                                                                   |
| Features     | <ol> <li>Recycle yarn is eco-friendly, and make the rugs with hot selling points.</li> <li>Soft hand feeling</li> </ol> |
|              | <ul><li>3. Soften up your living area</li><li>4. Solid color to match the furniture and deco easily.</li></ul>          |

2024 NEW RUG 1-23-9

| Collection   | 950g polyester shinning yarn rug, pile<br>height 2.5cm, felt+ Canvas backing,<br>tape edge                                                                                    |
|--------------|-------------------------------------------------------------------------------------------------------------------------------------------------------------------------------|
| PRICE        |                                                                                                                                                                               |
| Total weight | 1800g/SQ.MT                                                                                                                                                                   |
| Colors       | Any color can be dyed                                                                                                                                                         |
| Features     | <ol> <li>Super soft hand feeling</li> <li>Soften up your living area</li> <li>Solid color to match the furniture and deco easily.</li> <li>Oekotex 100 certificate</li> </ol> |