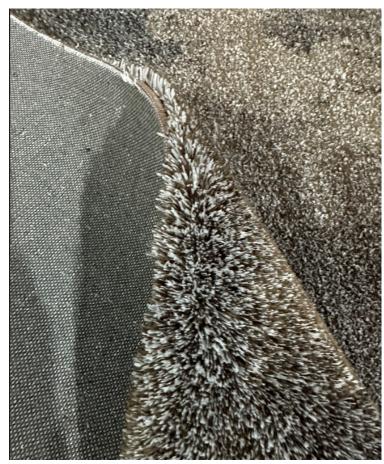

2024 NEW RUG 1-23-9

| Collection   | 950g polyester shinning yarn rug, pile<br>height 2.5cm, felt+ Canvas backing,<br>tape edge                                                                                    |
|--------------|-------------------------------------------------------------------------------------------------------------------------------------------------------------------------------|
| PRICE        |                                                                                                                                                                               |
| Total weight | 1800g/SQ.MT                                                                                                                                                                   |
| Colors       | Any color can be dyed                                                                                                                                                         |
| Features     | <ol> <li>Super soft hand feeling</li> <li>Soften up your living area</li> <li>Solid color to match the furniture and deco easily.</li> <li>Oekotex 100 certificate</li> </ol> |