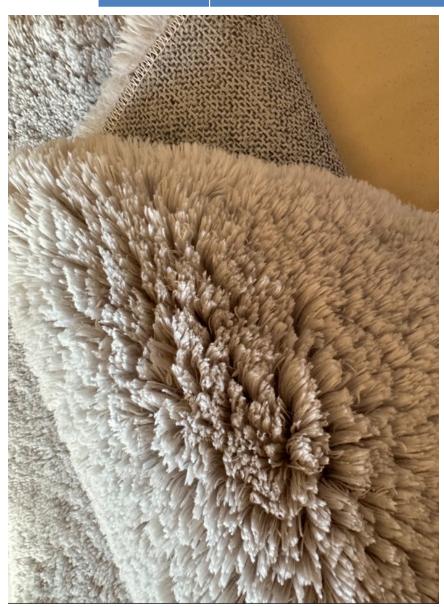

**NEW RUG 1-23-10** 

| Collection   | 420g polyester micro fiber yarn rug, pile height 1.0cm, anti-slipping felt backing, sewing edge                |
|--------------|----------------------------------------------------------------------------------------------------------------|
| PRICE        |                                                                                                                |
| Total weight | 1000g/SQ.MT                                                                                                    |
| Colors       | Any color can be dyed                                                                                          |
| Features     | Super soft hand feeling     Soften up your living area     Solid color to match the furniture and deco easily. |

anti-slipping felt backing

**BLACK AND IVORY MIXED COLOR** 

| 2024            | NEW RUG 1-23-11                                                                                                                   |
|-----------------|-----------------------------------------------------------------------------------------------------------------------------------|
| Collection      | 900g polyester micro fiber mixed color rug, 2.5cm pile height, felt + canvas backing, sewing edge                                 |
| PRICE           |                                                                                                                                   |
| TOTAL<br>WEIGHT | 1700G                                                                                                                             |
| Colors          | Any color can be dyed                                                                                                             |
| Features        | <ol> <li>Mixed color</li> <li>Soften up your living area</li> <li>Simple color to match the furniture and deco easily.</li> </ol> |