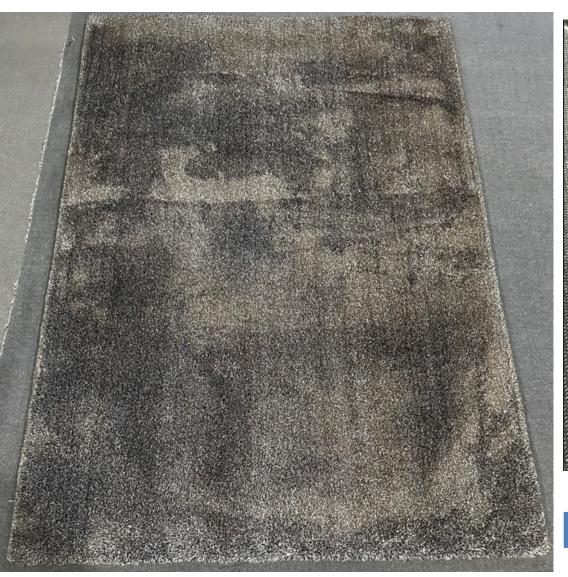

2024 NEW RUG 1-23-9

| Collection   | 950g polyester shinning yarn rug, pile<br>height 2.5cm, felt+ Canvas backing,<br>tape edge                                                                                    |
|--------------|-------------------------------------------------------------------------------------------------------------------------------------------------------------------------------|
| PRICE        |                                                                                                                                                                               |
| Total weight | 1800g/SQ.MT                                                                                                                                                                   |
| Colors       | Any color can be dyed                                                                                                                                                         |
| Features     | <ol> <li>Super soft hand feeling</li> <li>Soften up your living area</li> <li>Solid color to match the furniture and deco easily.</li> <li>Oekotex 100 certificate</li> </ol> |