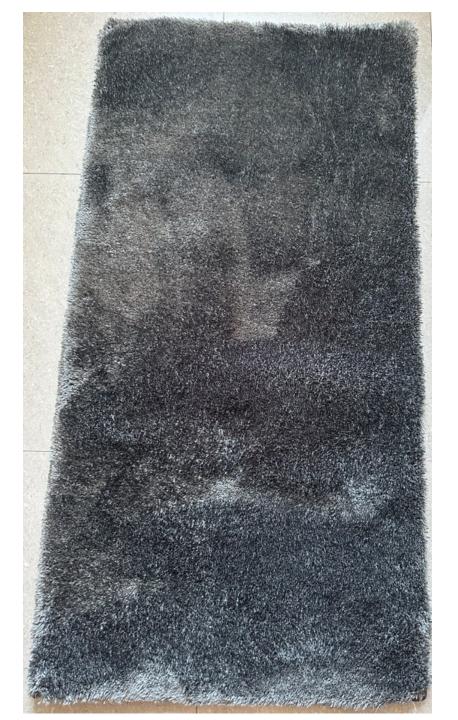

2024 NEW RUG 1-23-9

| Collection   | 950g polyester shinning yarn rug, pile<br>height 2.5cm, felt+ Canvas backing,<br>tape edge                                                                                    |
|--------------|-------------------------------------------------------------------------------------------------------------------------------------------------------------------------------|
| PRICE        |                                                                                                                                                                               |
| Total weight | 1800g/SQ.MT                                                                                                                                                                   |
| Colors       | Any color can be dyed                                                                                                                                                         |
| Features     | <ol> <li>Super soft hand feeling</li> <li>Soften up your living area</li> <li>Solid color to match the furniture and deco easily.</li> <li>Oekotex 100 certificate</li> </ol> |