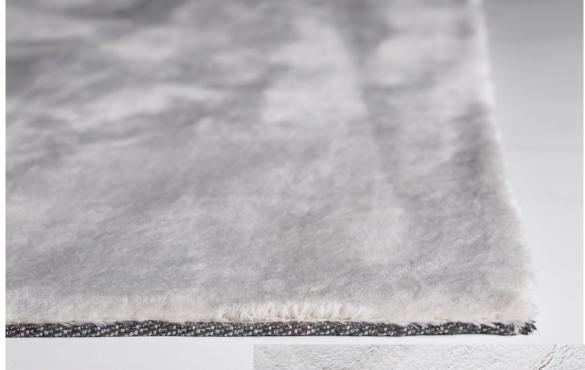

## 2024 NEW RUG 12-11-4

|  | Collection | 420g polyester micro fiber rug, pile<br>high 1cm,200g grey felt +5MM 35D<br>foam+ canvas with PVC dot backing,<br>washable backing, half serge edge                                                                                          |
|--|------------|----------------------------------------------------------------------------------------------------------------------------------------------------------------------------------------------------------------------------------------------|
|  | PRICE      |                                                                                                                                                                                                                                              |
|  | Colors     | Any color can be dyed, one color for one design                                                                                                                                                                                              |
|  | Features   | <ol> <li>Soft hand feeling and Soften up your living area</li> <li>Solid color to match the furniture and deco easily.</li> <li>Washable and anti-slipping backing.</li> <li>5mm foam make the rug with comfortable foot feeling.</li> </ol> |

Anti-slipping PVC dot

| 2024       | NEW RUG 12-11-3                                                                                                                                                                                                                              |
|------------|----------------------------------------------------------------------------------------------------------------------------------------------------------------------------------------------------------------------------------------------|
| Collection | 700g polyester micro fiber rug, pile<br>high 1cm,200g grey felt +5MM 35D<br>foam+ canvas with PVC dot backing,<br>washable backing, half serge edge                                                                                          |
| PRICE      |                                                                                                                                                                                                                                              |
| Colors     | Any color can be dyed                                                                                                                                                                                                                        |
| Features   | <ol> <li>Soft hand feeling and Soften up your living area</li> <li>Solid color to match the furniture and deco easily.</li> <li>Washable and anti-slipping backing.</li> <li>5mm foam make the rug with comfortable foot feeling.</li> </ol> |