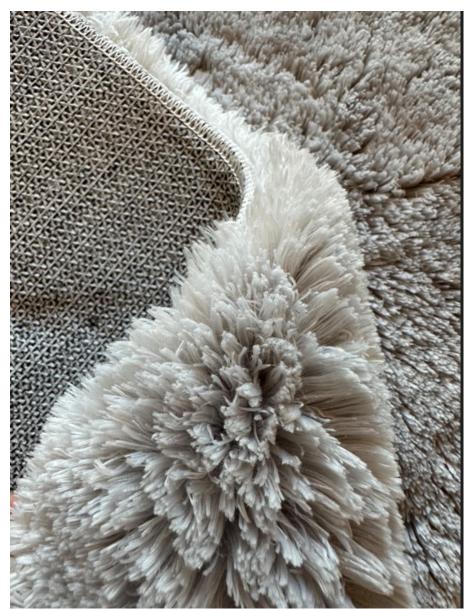

**NEW RUG 1-23-10** 

| Collection   | 420g polyester micro fiber yarn rug, pile height 1.0cm, anti-slipping felt backing, sewing edge                |
|--------------|----------------------------------------------------------------------------------------------------------------|
| PRICE        |                                                                                                                |
| Total weight | 1000g/SQ.MT                                                                                                    |
| Colors       | Any color can be dyed                                                                                          |
| Features     | Super soft hand feeling     Soften up your living area     Solid color to match the furniture and deco easily. |

anti-slipping felt backing

**BLACK AND IVORY MIXED COLOR** 

| 2024            | NEW RUG 1-23-11                                                                                                                   |
|-----------------|-----------------------------------------------------------------------------------------------------------------------------------|
| Collection      | 900g polyester micro fiber mixed color rug, 2.5cm pile height, felt + canvas backing, sewing edge                                 |
| PRICE           |                                                                                                                                   |
| TOTAL<br>WEIGHT | 1700G                                                                                                                             |
| Colors          | Any color can be dyed                                                                                                             |
| Features        | <ol> <li>Mixed color</li> <li>Soften up your living area</li> <li>Simple color to match the furniture and deco easily.</li> </ol> |