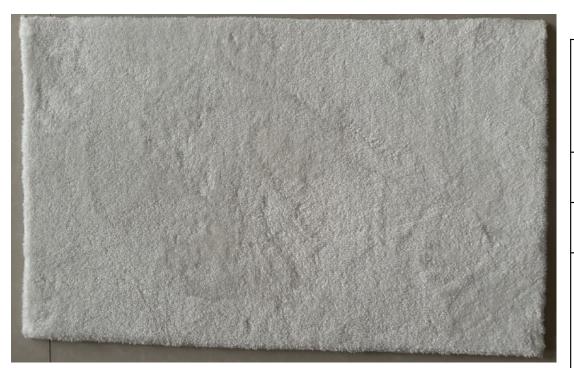

## 2024 NEW ITEM 1-23-7

| Quality      | 900gsm polyester micro fiber yarn rug,<br>pile height 1.2cm , felt+canvas backing,<br>tape edge                                                     |
|--------------|-----------------------------------------------------------------------------------------------------------------------------------------------------|
| PRICE        |                                                                                                                                                     |
| Total weight | 1500gsm                                                                                                                                             |
| MOQ          | 500sq.mt/color/width                                                                                                                                |
| Max width    | 4M                                                                                                                                                  |
| Features     | <ol> <li>Looks elegant</li> <li>Felt+ Canvas backing</li> <li>Very soft and comfortable hand feeling</li> <li>Very popular in the market</li> </ol> |