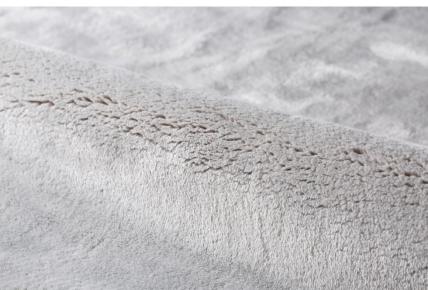

2024 NEW RUG 1-23-9

| Collection   | 950g polyester shinning yarn rug, pile<br>height 2.5cm, felt+ Canvas backing,<br>tape edge                                                                                    |
|--------------|-------------------------------------------------------------------------------------------------------------------------------------------------------------------------------|
| PRICE        |                                                                                                                                                                               |
| Total weight | 1800g/SQ.MT                                                                                                                                                                   |
| Colors       | Any color can be dyed                                                                                                                                                         |
| Features     | <ol> <li>Super soft hand feeling</li> <li>Soften up your living area</li> <li>Solid color to match the furniture and deco easily.</li> <li>Oekotex 100 certificate</li> </ol> |

**NEW RUG 1-23-10** 

| Collection   | 420g polyester micro fiber yarn rug, pile height 1.0cm, anti-slipping felt backing, sewing edge                |
|--------------|----------------------------------------------------------------------------------------------------------------|
| PRICE        |                                                                                                                |
| Total weight | 1000g/SQ.MT                                                                                                    |
| Colors       | Any color can be dyed                                                                                          |
| Features     | Super soft hand feeling     Soften up your living area     Solid color to match the furniture and deco easily. |