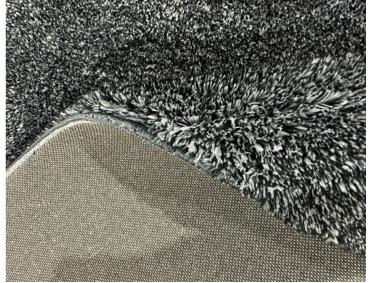

anti-slipping felt backing

**BLACK AND IVORY MIXED COLOR** 

| 2024            | NEW RUG 1-23-11                                                                                                                   |
|-----------------|-----------------------------------------------------------------------------------------------------------------------------------|
| Collection      | 900g polyester micro fiber mixed color rug, 2.5cm pile height, felt + canvas backing, sewing edge                                 |
| PRICE           |                                                                                                                                   |
| TOTAL<br>WEIGHT | 1700G                                                                                                                             |
| Colors          | Any color can be dyed                                                                                                             |
| Features        | <ol> <li>Mixed color</li> <li>Soften up your living area</li> <li>Simple color to match the furniture and deco easily.</li> </ol> |