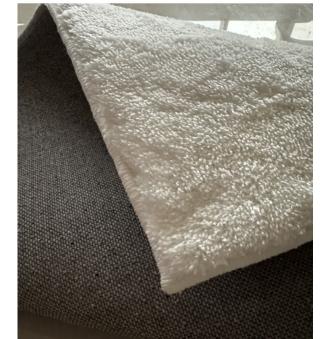

**NEW RUG 1-23-10** 

| Collection   | 420g polyester micro fiber yarn rug, pile height 1.0cm, anti-slipping felt backing, sewing edge                |
|--------------|----------------------------------------------------------------------------------------------------------------|
| PRICE        |                                                                                                                |
| Total weight | 1000g/SQ.MT                                                                                                    |
| Colors       | Any color can be dyed                                                                                          |
| Features     | Super soft hand feeling     Soften up your living area     Solid color to match the furniture and deco easily. |

anti-slipping felt backing

**BLACK AND IVORY MIXED COLOR** 

| 2024            | NEW RUG 1-23-11                                                                                                                   |
|-----------------|-----------------------------------------------------------------------------------------------------------------------------------|
| Collection      | 900g polyester micro fiber mixed color rug, 2.5cm pile height, felt + canvas backing, sewing edge                                 |
| PRICE           |                                                                                                                                   |
| TOTAL<br>WEIGHT | 1700G                                                                                                                             |
| Colors          | Any color can be dyed                                                                                                             |
| Features        | <ol> <li>Mixed color</li> <li>Soften up your living area</li> <li>Simple color to match the furniture and deco easily.</li> </ol> |