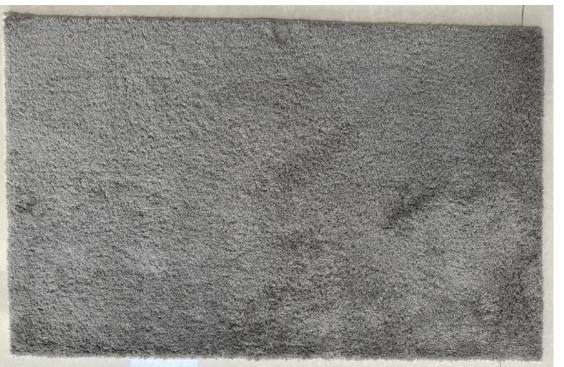

2024 NEW RUG 1-23-9

| Collection   | 950g polyester shinning yarn rug, pile<br>height 2.5cm, felt+ Canvas backing,<br>tape edge                                                                                    |
|--------------|-------------------------------------------------------------------------------------------------------------------------------------------------------------------------------|
| PRICE        |                                                                                                                                                                               |
| Total weight | 1800g/SQ.MT                                                                                                                                                                   |
| Colors       | Any color can be dyed                                                                                                                                                         |
| Features     | <ol> <li>Super soft hand feeling</li> <li>Soften up your living area</li> <li>Solid color to match the furniture and deco easily.</li> <li>Oekotex 100 certificate</li> </ol> |

**NEW RUG 1-23-10** 

| Collection   | 420g polyester micro fiber yarn rug, pile height 1.0cm, anti-slipping felt backing, sewing edge                |
|--------------|----------------------------------------------------------------------------------------------------------------|
| PRICE        |                                                                                                                |
| Total weight | 1000g/SQ.MT                                                                                                    |
| Colors       | Any color can be dyed                                                                                          |
| Features     | Super soft hand feeling     Soften up your living area     Solid color to match the furniture and deco easily. |