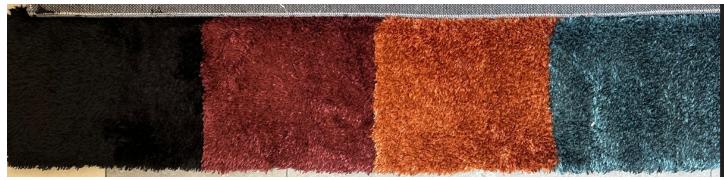

anti-slipping felt backing

**BLACK AND IVORY MIXED COLOR** 

| 2024            | NEW RUG 1-23-11                                                                                                                   |
|-----------------|-----------------------------------------------------------------------------------------------------------------------------------|
| Collection      | 900g polyester micro fiber mixed color rug, 2.5cm pile height, felt + canvas backing, sewing edge                                 |
| PRICE           |                                                                                                                                   |
| TOTAL<br>WEIGHT | 1700G                                                                                                                             |
| Colors          | Any color can be dyed                                                                                                             |
| Features        | <ol> <li>Mixed color</li> <li>Soften up your living area</li> <li>Simple color to match the furniture and deco easily.</li> </ol> |

BROWN AND IVORY MIXED COLOR

**GREY AND IVORY MIXED COLOR** 

2024

LIGHT GREEN AND IVORY MIXED COLOR