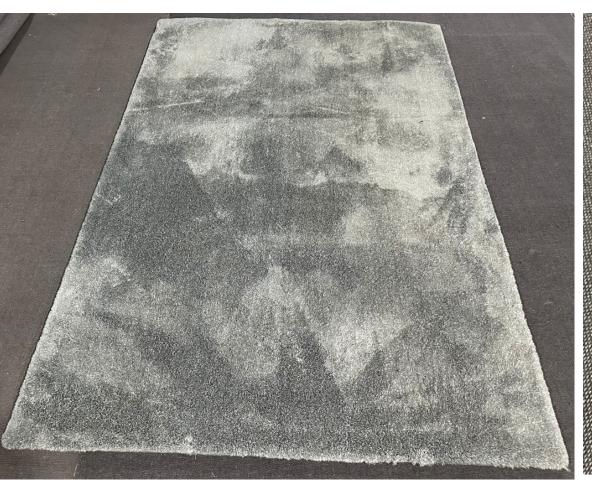

anti-slipping felt backing

**BLACK AND IVORY MIXED COLOR** 

| 2024            | NEW RUG 1-23-11                                                                                                                   |
|-----------------|-----------------------------------------------------------------------------------------------------------------------------------|
| Collection      | 900g polyester micro fiber mixed color rug, 2.5cm pile height, felt + canvas backing, sewing edge                                 |
| PRICE           |                                                                                                                                   |
| TOTAL<br>WEIGHT | 1700G                                                                                                                             |
| Colors          | Any color can be dyed                                                                                                             |
| Features        | <ol> <li>Mixed color</li> <li>Soften up your living area</li> <li>Simple color to match the furniture and deco easily.</li> </ol> |

BROWN AND IVORY MIXED COLOR

**GREY AND IVORY MIXED COLOR** 

2024

LIGHT GREEN AND IVORY MIXED COLOR