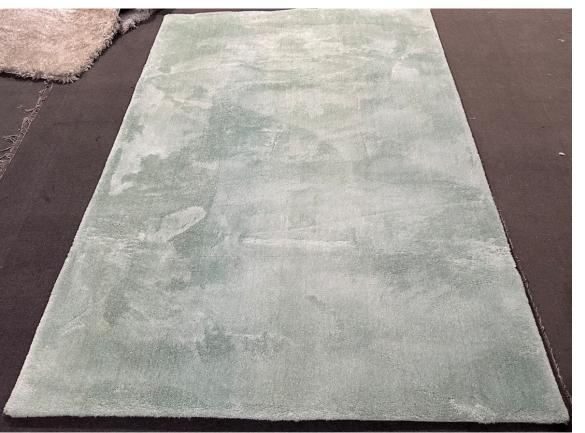

2024 NEW RUG 1-23-9

| Collection   | 950g polyester shinning yarn rug, pile<br>height 2.5cm, felt+ Canvas backing,<br>tape edge                                                                                    |
|--------------|-------------------------------------------------------------------------------------------------------------------------------------------------------------------------------|
| PRICE        |                                                                                                                                                                               |
| Total weight | 1800g/SQ.MT                                                                                                                                                                   |
| Colors       | Any color can be dyed                                                                                                                                                         |
| Features     | <ol> <li>Super soft hand feeling</li> <li>Soften up your living area</li> <li>Solid color to match the furniture and deco easily.</li> <li>Oekotex 100 certificate</li> </ol> |

**NEW RUG 1-23-10** 

| Collection   | 420g polyester micro fiber yarn rug, pile height 1.0cm, anti-slipping felt backing, sewing edge                |
|--------------|----------------------------------------------------------------------------------------------------------------|
| PRICE        |                                                                                                                |
| Total weight | 1000g/SQ.MT                                                                                                    |
| Colors       | Any color can be dyed                                                                                          |
| Features     | Super soft hand feeling     Soften up your living area     Solid color to match the furniture and deco easily. |