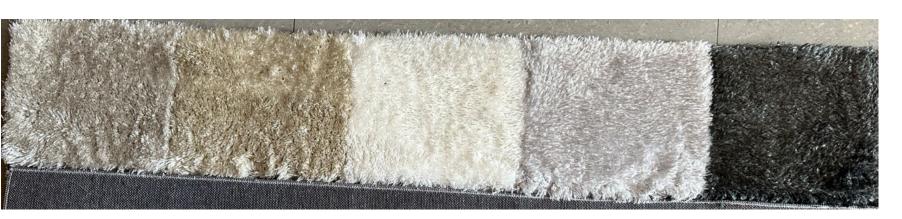

anti-slipping felt backing

**BLACK AND IVORY MIXED COLOR** 

| 2024            | NEW RUG 1-23-11                                                                                                                   |
|-----------------|-----------------------------------------------------------------------------------------------------------------------------------|
| Collection      | 900g polyester micro fiber mixed color rug, 2.5cm pile height, felt + canvas backing, sewing edge                                 |
| PRICE           |                                                                                                                                   |
| TOTAL<br>WEIGHT | 1700G                                                                                                                             |
| Colors          | Any color can be dyed                                                                                                             |
| Features        | <ol> <li>Mixed color</li> <li>Soften up your living area</li> <li>Simple color to match the furniture and deco easily.</li> </ol> |

BROWN AND IVORY MIXED COLOR

**GREY AND IVORY MIXED COLOR** 

2024

LIGHT GREEN AND IVORY MIXED COLOR