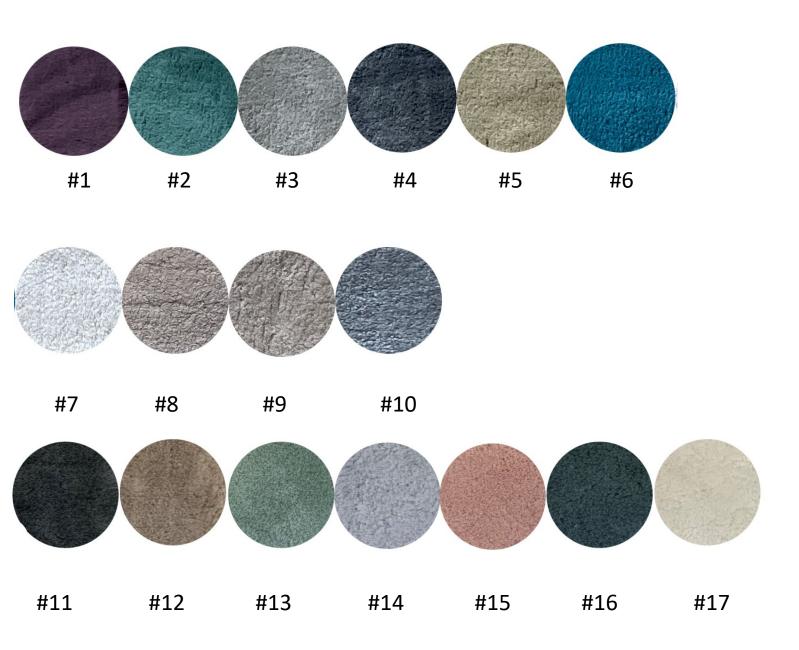

## Color Reference

2024 NEW RUG 1-23-8

| Collection   | 1000g Recycle polyester yarn rug,<br>3.5cm pile height, TPR+canvas<br>washable and foldable backing,<br>sewing edge     |
|--------------|-------------------------------------------------------------------------------------------------------------------------|
| PRICE        |                                                                                                                         |
| Total weight | 1800g/sq.mt                                                                                                             |
| MOQ          | 1000sq.mt/color/width                                                                                                   |
| Colors       | Any color can be dyed                                                                                                   |
| Features     | <ol> <li>Recycle yarn is eco-friendly, and make the rugs with hot selling points.</li> <li>Soft hand feeling</li> </ol> |
|              | <ul><li>3. Soften up your living area</li><li>4. Solid color to match the furniture and deco easily.</li></ul>          |