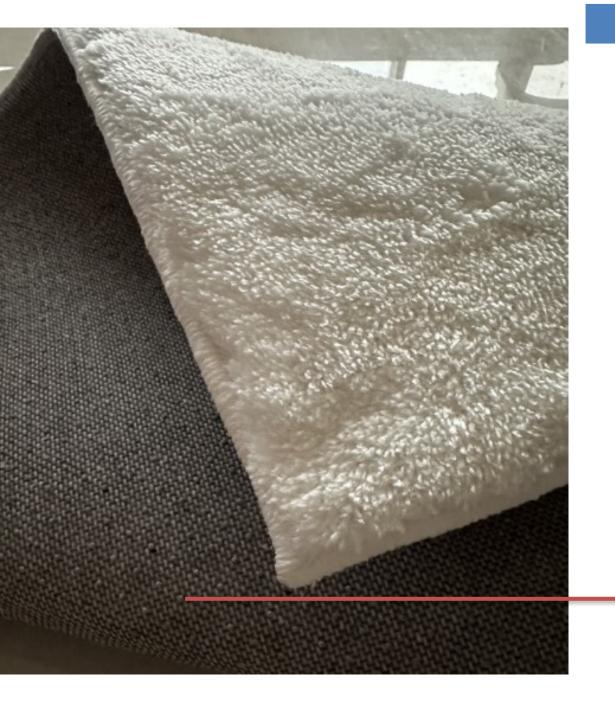

**NEW RUG 1-23-10** 

| Collection   | 420g polyester micro fiber yarn rug, pile height 1.0cm, anti-slipping felt backing, sewing edge                |
|--------------|----------------------------------------------------------------------------------------------------------------|
| PRICE        |                                                                                                                |
| Total weight | 1000g/SQ.MT                                                                                                    |
| Colors       | Any color can be dyed                                                                                          |
| Features     | Super soft hand feeling     Soften up your living area     Solid color to match the furniture and deco easily. |

anti-slipping felt backing

**BLACK AND IVORY MIXED COLOR** 

| 2024            | NEW RUG 1-23-11                                                                                                                   |
|-----------------|-----------------------------------------------------------------------------------------------------------------------------------|
| Collection      | 900g polyester micro fiber mixed color rug, 2.5cm pile height, felt + canvas backing, sewing edge                                 |
| PRICE           |                                                                                                                                   |
| TOTAL<br>WEIGHT | 1700G                                                                                                                             |
| Colors          | Any color can be dyed                                                                                                             |
| Features        | <ol> <li>Mixed color</li> <li>Soften up your living area</li> <li>Simple color to match the furniture and deco easily.</li> </ol> |