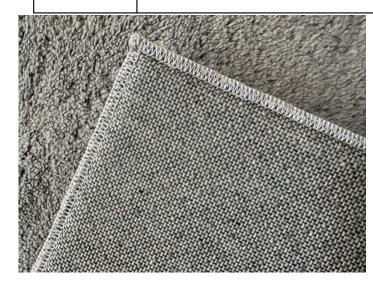

**NEW RUG 1-23-10** 

| Collection   | 420g polyester micro fiber yarn rug, pile height 1.0cm, anti-slipping felt backing, sewing edge                |
|--------------|----------------------------------------------------------------------------------------------------------------|
| PRICE        |                                                                                                                |
| Total weight | 1000g/SQ.MT                                                                                                    |
| Colors       | Any color can be dyed                                                                                          |
| Features     | Super soft hand feeling     Soften up your living area     Solid color to match the furniture and deco easily. |