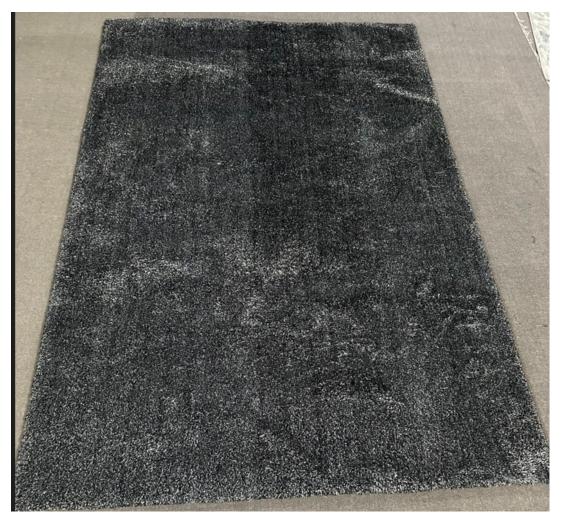

anti-slipping felt backing

**BLACK AND IVORY MIXED COLOR** 

| 2024            | NEW RUG 1-23-11                                                                                                                   |
|-----------------|-----------------------------------------------------------------------------------------------------------------------------------|
| Collection      | 900g polyester micro fiber mixed color rug, 2.5cm pile height, felt + canvas backing, sewing edge                                 |
| PRICE           |                                                                                                                                   |
| TOTAL<br>WEIGHT | 1700G                                                                                                                             |
| Colors          | Any color can be dyed                                                                                                             |
| Features        | <ol> <li>Mixed color</li> <li>Soften up your living area</li> <li>Simple color to match the furniture and deco easily.</li> </ol> |

BROWN AND IVORY MIXED COLOR

**GREY AND IVORY MIXED COLOR** 

2024

LIGHT GREEN AND IVORY MIXED COLOR