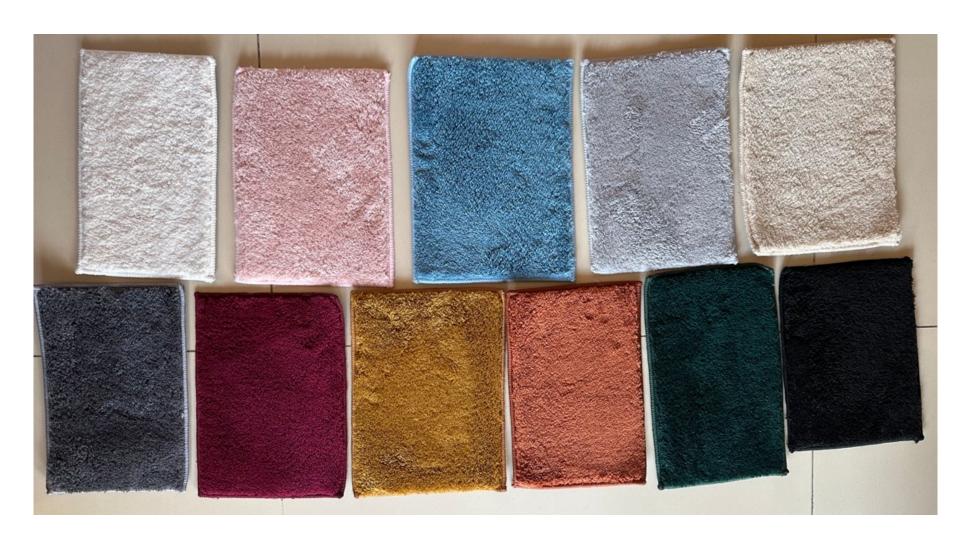

2024 NEW RUG 1-23-9

| Collection   | 950g polyester shinning yarn rug, pile<br>height 2.5cm, felt+ Canvas backing,<br>tape edge                                                                                    |
|--------------|-------------------------------------------------------------------------------------------------------------------------------------------------------------------------------|
| PRICE        |                                                                                                                                                                               |
| Total weight | 1800g/SQ.MT                                                                                                                                                                   |
| Colors       | Any color can be dyed                                                                                                                                                         |
| Features     | <ol> <li>Super soft hand feeling</li> <li>Soften up your living area</li> <li>Solid color to match the furniture and deco easily.</li> <li>Oekotex 100 certificate</li> </ol> |

**NEW RUG 1-23-10** 

| Collection   | 420g polyester micro fiber yarn rug, pile height 1.0cm, anti-slipping felt backing, sewing edge                |
|--------------|----------------------------------------------------------------------------------------------------------------|
| PRICE        |                                                                                                                |
| Total weight | 1000g/SQ.MT                                                                                                    |
| Colors       | Any color can be dyed                                                                                          |
| Features     | Super soft hand feeling     Soften up your living area     Solid color to match the furniture and deco easily. |