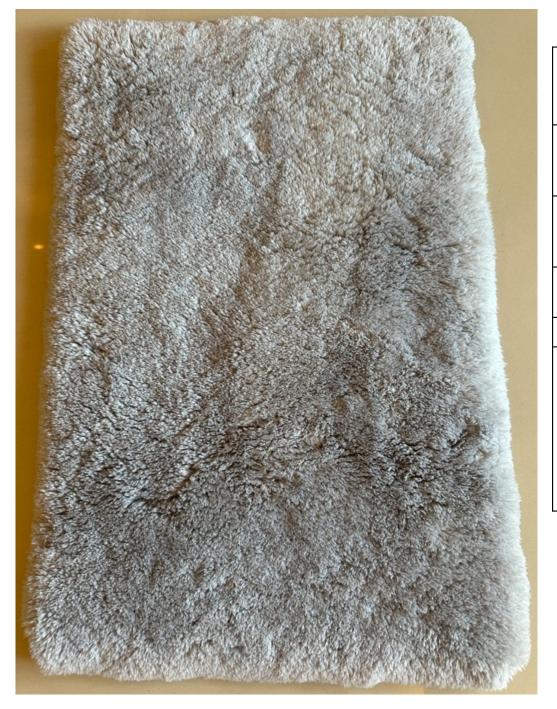

**NEW RUG 1-23-10** 

| Collection   | 420g polyester micro fiber yarn rug, pile height 1.0cm, anti-slipping felt backing, sewing edge                |
|--------------|----------------------------------------------------------------------------------------------------------------|
| PRICE        |                                                                                                                |
| Total weight | 1000g/SQ.MT                                                                                                    |
| Colors       | Any color can be dyed                                                                                          |
| Features     | Super soft hand feeling     Soften up your living area     Solid color to match the furniture and deco easily. |

anti-slipping felt backing

**BLACK AND IVORY MIXED COLOR** 

| 2024            | NEW RUG 1-23-11                                                                                                                   |
|-----------------|-----------------------------------------------------------------------------------------------------------------------------------|
| Collection      | 900g polyester micro fiber mixed color rug, 2.5cm pile height, felt + canvas backing, sewing edge                                 |
| PRICE           |                                                                                                                                   |
| TOTAL<br>WEIGHT | 1700G                                                                                                                             |
| Colors          | Any color can be dyed                                                                                                             |
| Features        | <ol> <li>Mixed color</li> <li>Soften up your living area</li> <li>Simple color to match the furniture and deco easily.</li> </ol> |