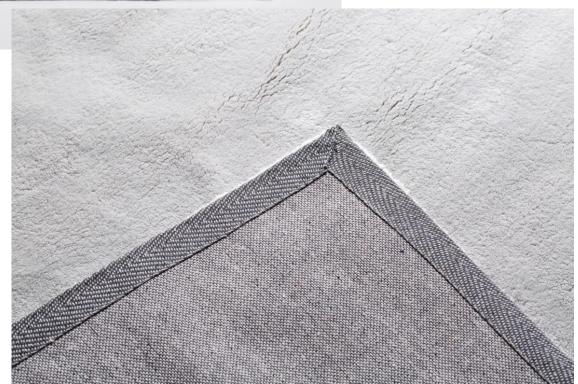

**NEW RUG 1-23-10** 

| Collection   | 420g polyester micro fiber yarn rug, pile height 1.0cm, anti-slipping felt backing, sewing edge                |
|--------------|----------------------------------------------------------------------------------------------------------------|
| PRICE        |                                                                                                                |
| Total weight | 1000g/SQ.MT                                                                                                    |
| Colors       | Any color can be dyed                                                                                          |
| Features     | Super soft hand feeling     Soften up your living area     Solid color to match the furniture and deco easily. |

anti-slipping felt backing

**BLACK AND IVORY MIXED COLOR** 

| 2024            | NEW RUG 1-23-11                                                                                                                   |
|-----------------|-----------------------------------------------------------------------------------------------------------------------------------|
| Collection      | 900g polyester micro fiber mixed color rug, 2.5cm pile height, felt + canvas backing, sewing edge                                 |
| PRICE           |                                                                                                                                   |
| TOTAL<br>WEIGHT | 1700G                                                                                                                             |
| Colors          | Any color can be dyed                                                                                                             |
| Features        | <ol> <li>Mixed color</li> <li>Soften up your living area</li> <li>Simple color to match the furniture and deco easily.</li> </ol> |