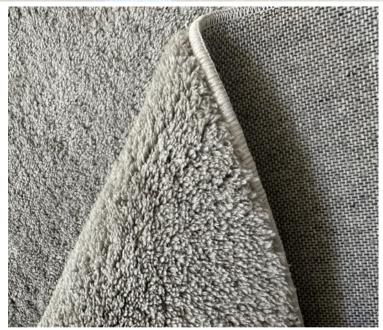

**NEW RUG 1-23-10** 

| Collection   | 420g polyester micro fiber yarn rug, pile height 1.0cm, anti-slipping felt backing, sewing edge                |
|--------------|----------------------------------------------------------------------------------------------------------------|
| PRICE        |                                                                                                                |
| Total weight | 1000g/SQ.MT                                                                                                    |
| Colors       | Any color can be dyed                                                                                          |
| Features     | Super soft hand feeling     Soften up your living area     Solid color to match the furniture and deco easily. |

anti-slipping felt backing

**BLACK AND IVORY MIXED COLOR** 

| 2024            | NEW RUG 1-23-11                                                                                                                   |
|-----------------|-----------------------------------------------------------------------------------------------------------------------------------|
| Collection      | 900g polyester micro fiber mixed color rug, 2.5cm pile height, felt + canvas backing, sewing edge                                 |
| PRICE           |                                                                                                                                   |
| TOTAL<br>WEIGHT | 1700G                                                                                                                             |
| Colors          | Any color can be dyed                                                                                                             |
| Features        | <ol> <li>Mixed color</li> <li>Soften up your living area</li> <li>Simple color to match the furniture and deco easily.</li> </ol> |