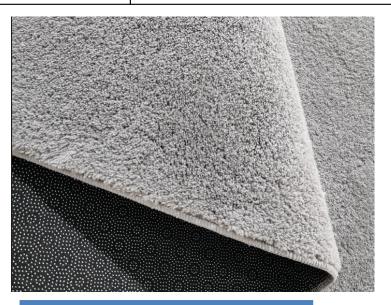

## 2024 NEW RUG 12-11-4

|  | Collection | 420g polyester micro fiber rug, pile<br>high 1cm,200g grey felt +5MM 35D<br>foam+ canvas with PVC dot backing,<br>washable backing, half serge edge                                                                                          |
|--|------------|----------------------------------------------------------------------------------------------------------------------------------------------------------------------------------------------------------------------------------------------|
|  | PRICE      |                                                                                                                                                                                                                                              |
|  | Colors     | Any color can be dyed, one color for one design                                                                                                                                                                                              |
|  | Features   | <ol> <li>Soft hand feeling and Soften up your living area</li> <li>Solid color to match the furniture and deco easily.</li> <li>Washable and anti-slipping backing.</li> <li>5mm foam make the rug with comfortable foot feeling.</li> </ol> |

Anti-slipping PVC dot

| 2024       | NEW RUG 12-11-3                                                                                                                                                                                                                              |
|------------|----------------------------------------------------------------------------------------------------------------------------------------------------------------------------------------------------------------------------------------------|
| Collection | 700g polyester micro fiber rug, pile<br>high 1cm,200g grey felt +5MM 35D<br>foam+ canvas with PVC dot backing,<br>washable backing, half serge edge                                                                                          |
| PRICE      |                                                                                                                                                                                                                                              |
| Colors     | Any color can be dyed                                                                                                                                                                                                                        |
| Features   | <ol> <li>Soft hand feeling and Soften up your living area</li> <li>Solid color to match the furniture and deco easily.</li> <li>Washable and anti-slipping backing.</li> <li>5mm foam make the rug with comfortable foot feeling.</li> </ol> |

Anti-slipping PVC dot