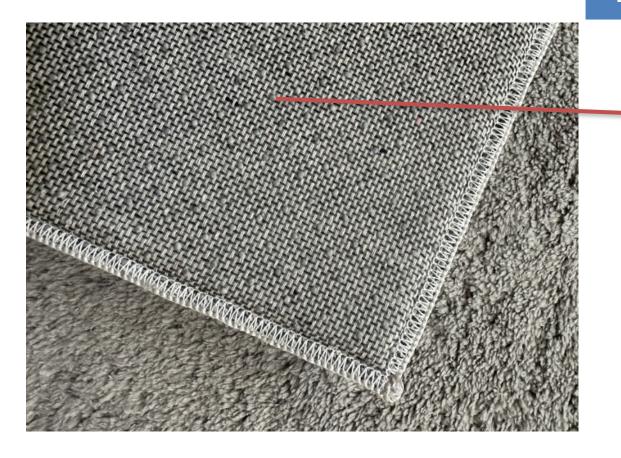

**NEW RUG 1-23-10** 

| Collection   | 420g polyester micro fiber yarn rug, pile height 1.0cm, anti-slipping felt backing, sewing edge                |
|--------------|----------------------------------------------------------------------------------------------------------------|
| PRICE        |                                                                                                                |
| Total weight | 1000g/SQ.MT                                                                                                    |
| Colors       | Any color can be dyed                                                                                          |
| Features     | Super soft hand feeling     Soften up your living area     Solid color to match the furniture and deco easily. |